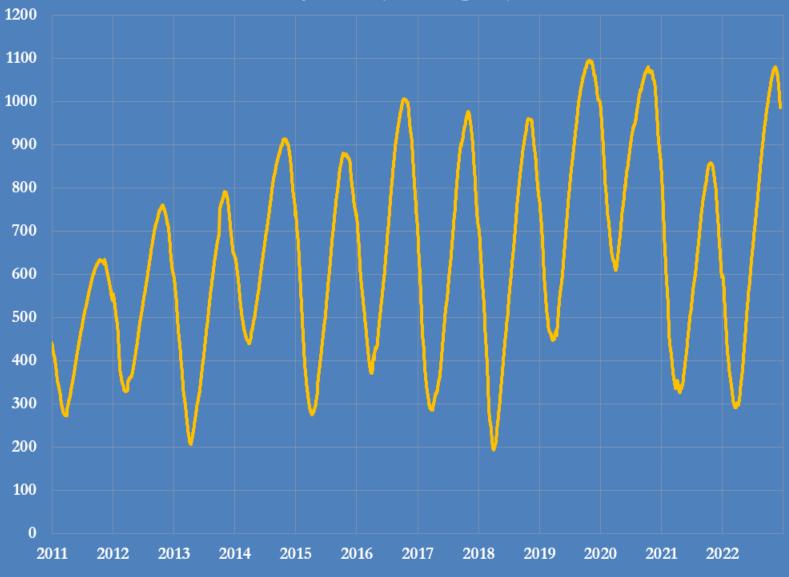

#### European natural gas storage, 2011-2022 daily, EU28 (including UK), TWh

Source: Gas Infrastructure Europe