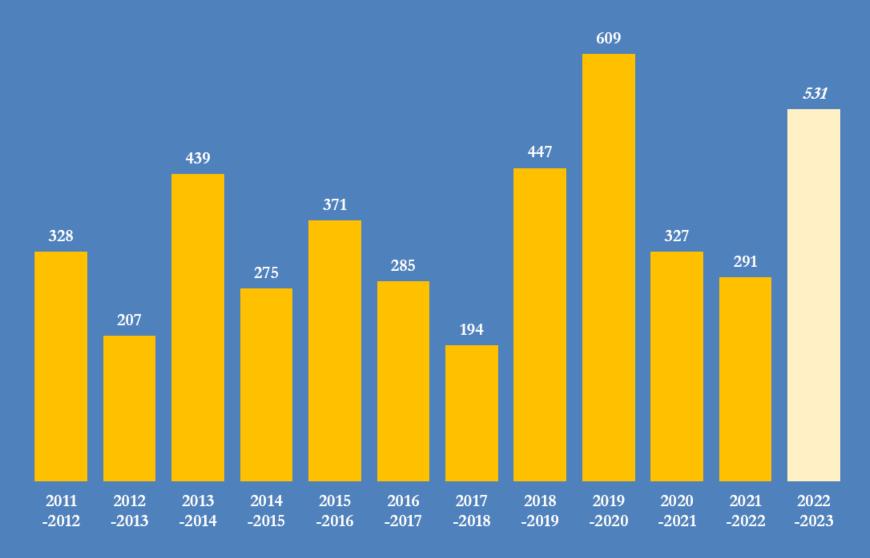

European natural gas storage, 2012-2022 TWh, post-winter minium storage each year, with projection for 2022/23

Source: Gas Infrastructure Europe