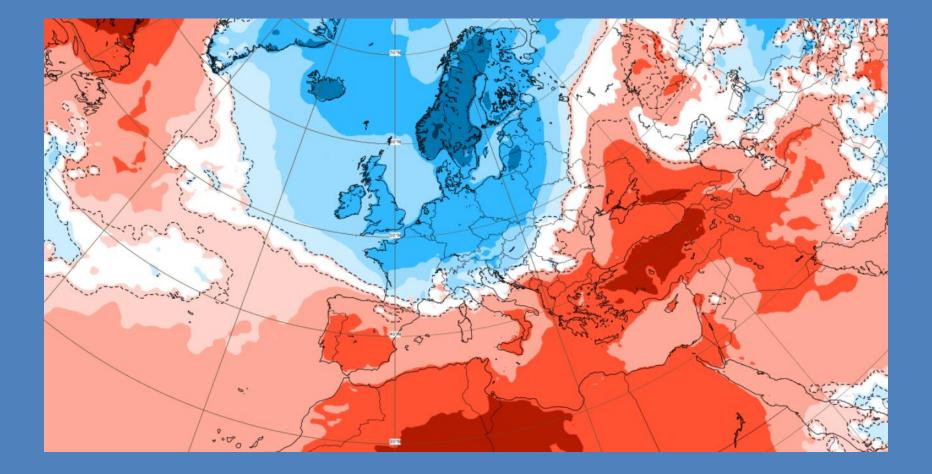

## Europe seasonal temperature anomalies Week commencing December 12, 2022 European Centre for Medium-Range Weather Forecasts