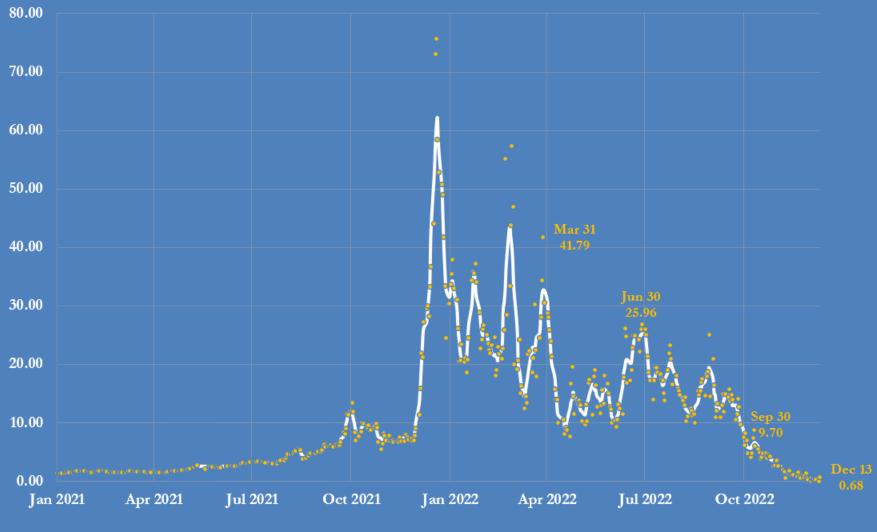

### EU28 gas inventories, 2011/21 to 2022/23 TWh, annual trajectory from Oct 1 to Apr 1, current year highlighted