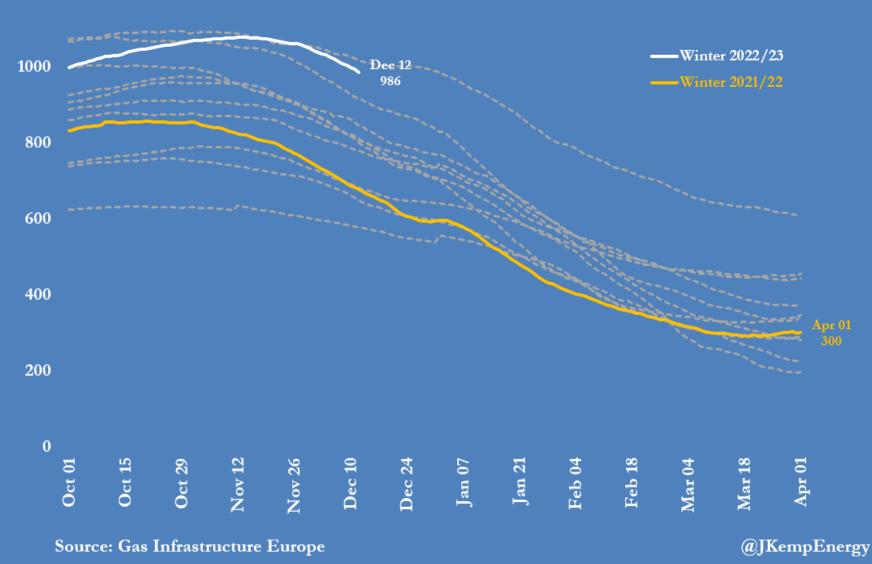

#### European natural gas storage, 2011-2022 daily, EU28 (including UK), TWh

Source: Gas Infrastructure Europe