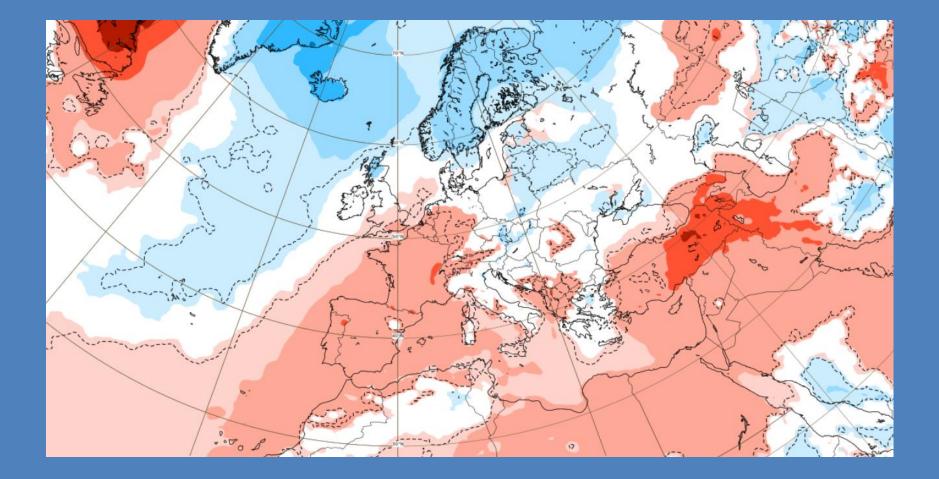

## Europe seasonal temperature anomalies Week commencing December 19, 2022 European Centre for Medium-Range Weather Forecasts