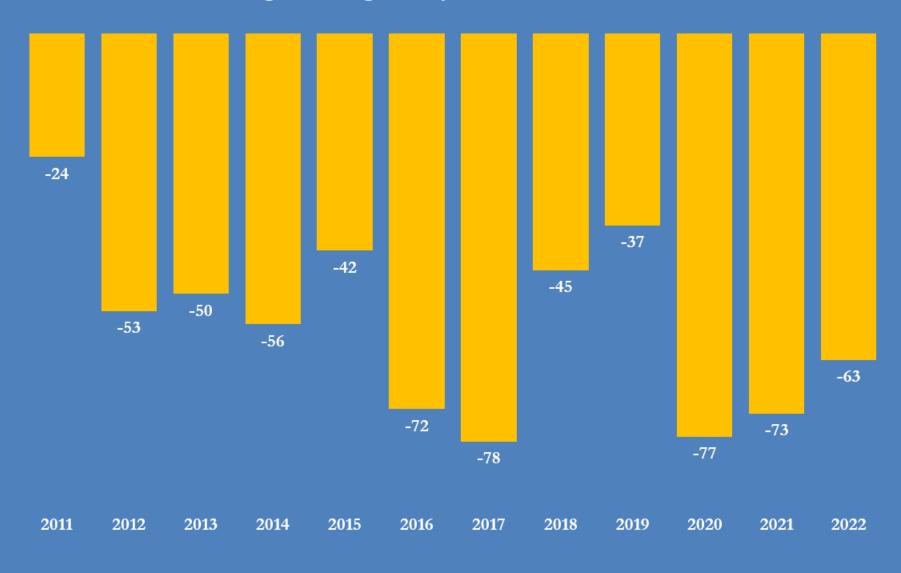

### European natural gas storage, 2011-2022 TWh, change in storage each year between Nov 30 and Dec 12