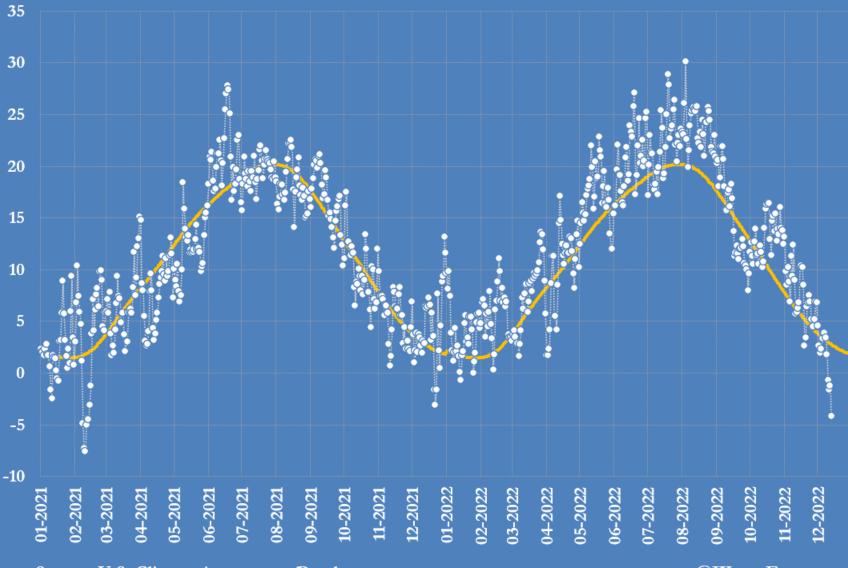

## Frankfurt-am-Main (Germany) temperatures, 2021-2022 °C, daily average compared with long-term normal (1981-2010)

Source: U.S. Climate Assessment Database