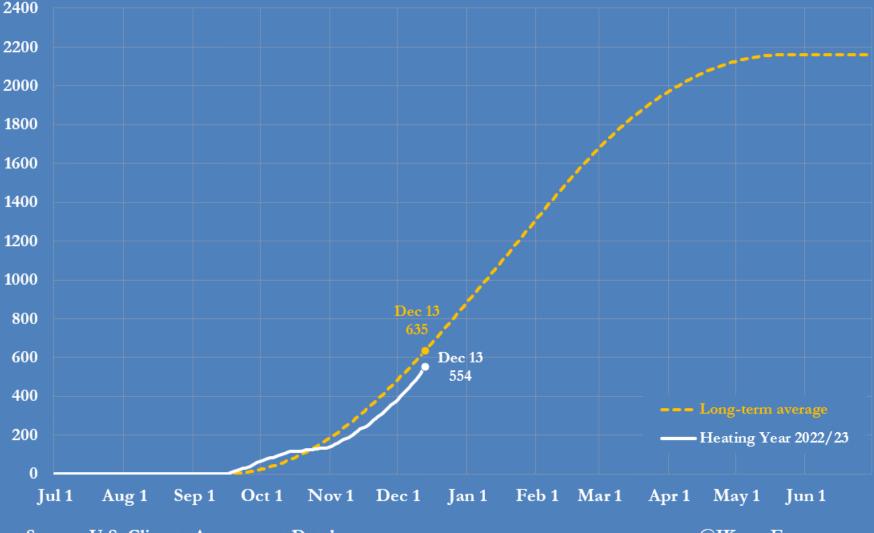

## Frankfurt-am-Main (Germany) temperatures, 2022 °C, daily average, deviation from long-term normal (1981-2010)

Source: U.S. Climate Assessment Database

Northwest Europe annual heating demand Frankfurt-am-Main, heating degree days, cumulative long-term average and 2022/23 heating year

Source: U.S. Climate Assessment Database