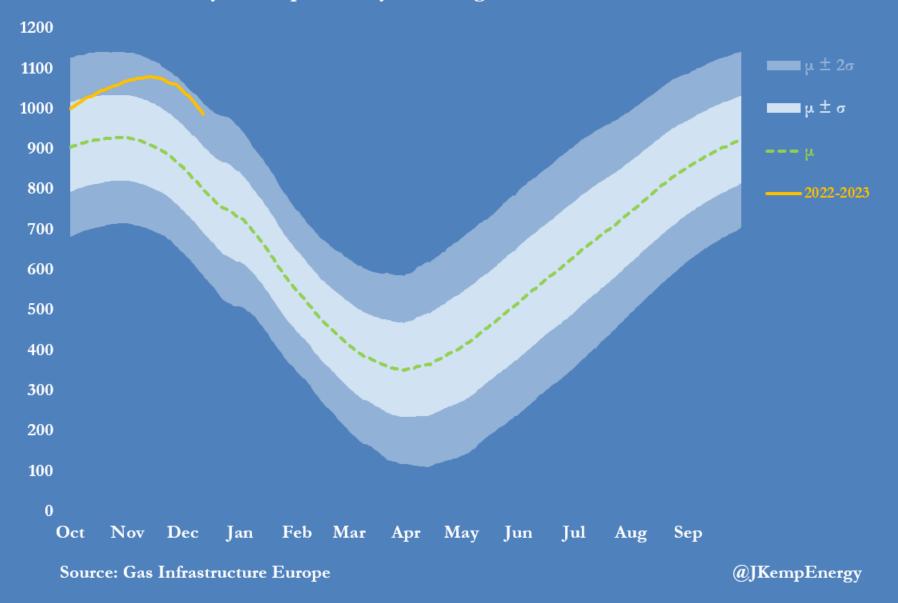

# EU28 natural gas inventories, 2012/13 to 2022/23 daily, TWh, prior ten-year average and standard deviations

### EU28 gas inventories, 2011/21 to 2022/23 TWh, annual trajectory from Oct 1 to Apr 1, current year highlighted