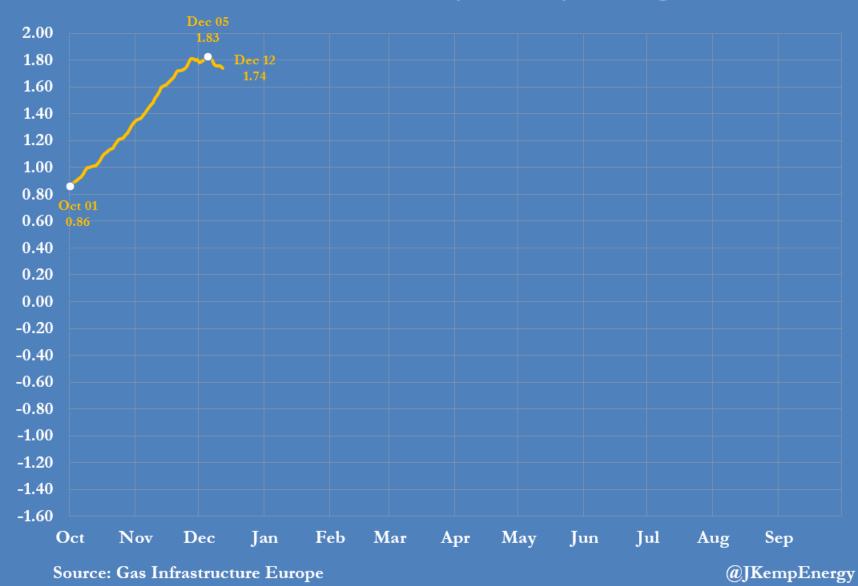

#### EU28 natural gas inventories, 2022/23 z-score, standard deviations away from ten-year average/normal