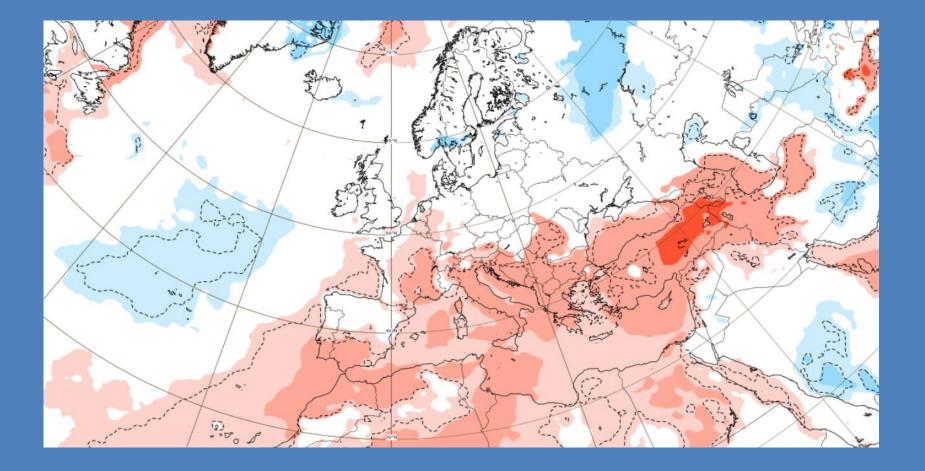

## Europe seasonal temperature anomalies Week commencing December 26, 2022 European Centre for Medium-Range Weather Forecasts