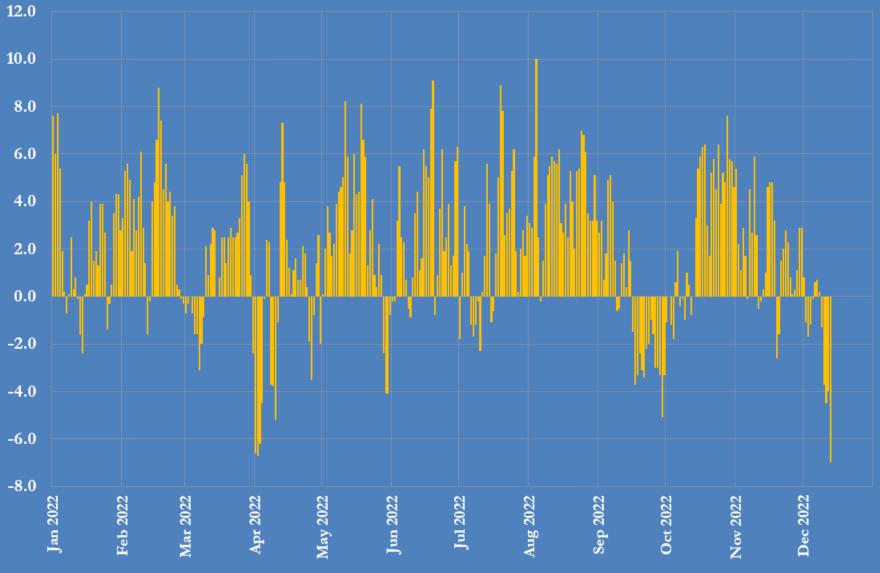

## Frankfurt-am-Main (Germany) temperatures, 2022 °C, daily average, deviation from long-term normal (1981-2010)

Source: U.S. Climate Assessment Database

Northwest Europe annual heating demand Frankfurt-am-Main, heating degree days, cumulative long-term average and 2022/23 heating year