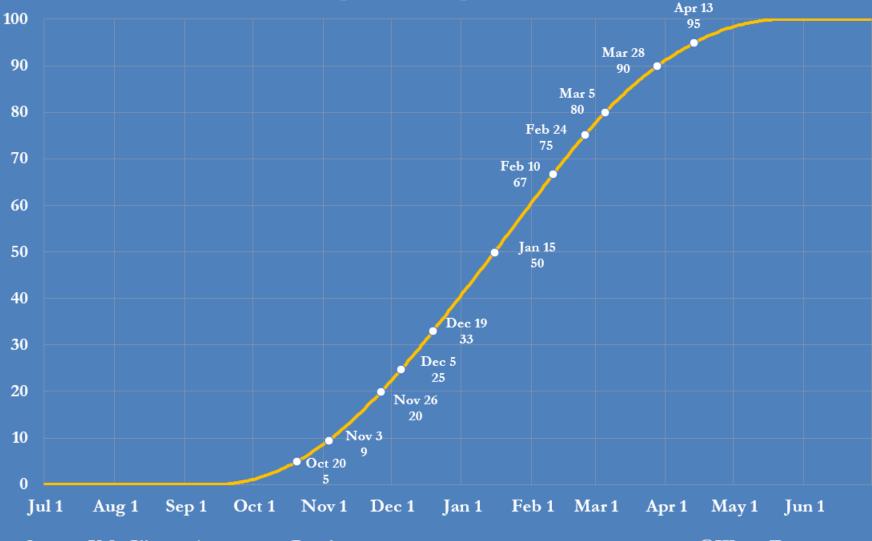

### EU28 gas inventories, 2011/21 to 2022/23 TWh, annual trajectory from Oct 1 to Apr 1, current year highlighted