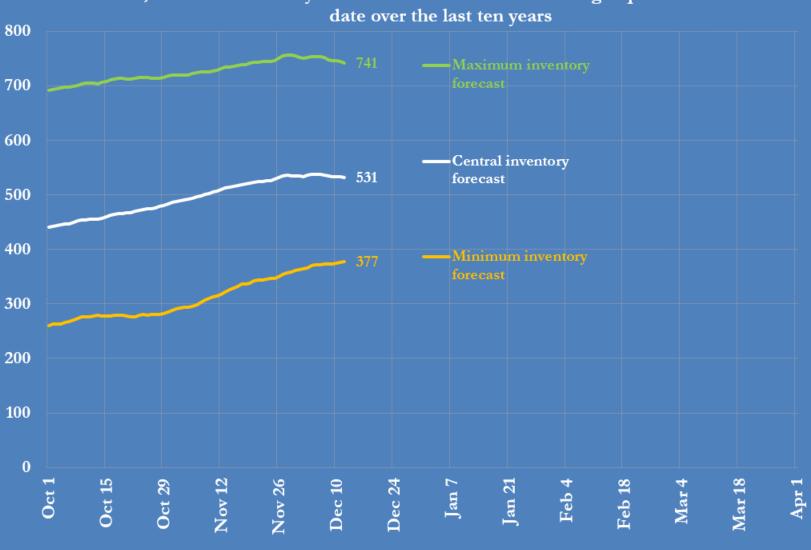

#### EU28 gas inventories projected level at end of winter 2022/23 TWh, based on inventory on the date shown and remaining depletion from same date over the last ten years

Source: Gas Infrastructure Europe