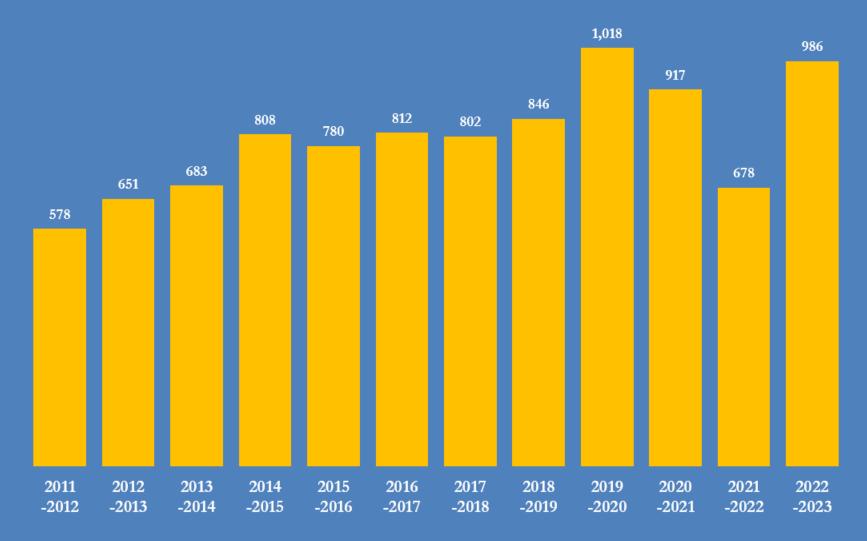

#### European natural gas storage, 2012-2021 TWh, storage each year on December 12

Source: Gas Infrastructure Europe