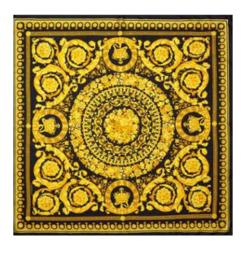

# Versace's Copyrighted Designs

- 17. Many of the most iconic decorative and artistic designs presented on Versace Apparel are original works protected under the United States Copyright Act (collectively, the "Versace Copyrights").
- 18. For example, Versace owns a valid copyright registered with the Copyright Office for its "Barocco 57" design, with Registration No. VA 2-176-201 (Exhibit A), which is depicted below, along with an example of Versace Apparel bearing the Barocco 57 copyrighted design:

603207269.1

1 | 2 | 3 |

19. Versace also owns a valid copyright registered with the Copyright Office for its "Pop Hearts" design, with Registration No. VA 2-173-519 (Exhibit B), which is depicted below, along with an example of Versace Apparel bearing the Pop Hearts copyrighted design: