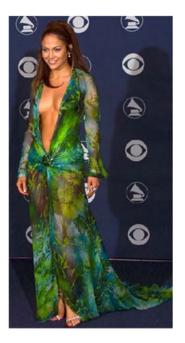

29. One of the most famous examples of the Versace Trade Dresses is the iconic green Versace dress worn by Jennifer Lopez to the 2000 Grammy Awards, which has been recognized as one of the most iconic dresses of all-time, and is the subject of its own Wikipedia entry (https://en.wikipedia.org/wiki/ Green\_Versace\_dress\_of\_Jennifer\_Lopez). This iconic dress, which is often referred to as the "Jungle Dress," is depicted below:

20

1

2

3

4

5

6

7

Case No. 2:19-cv-10074

30. The Jungle Dress consists of a distinctive combination of elements that together constitute Versace's protectable trade dress, including its green tropical leaf and bamboo pattern, its plunging neckline extending to the navel, its high cut leg slit, a circular brooch at the waist where the plunging neckline and high cut leg slit meet, and long, flowing sleeves (the "Jungle Trade Dress").