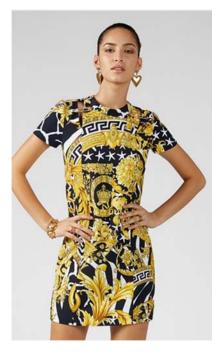

31. Another famous example of the Versace Trade Dresses is the iconic Versace baroque-style print, consisting of bold, classical motifs inspired by Italian frescos, including curling floral imagery, gold chains, Medusa heads and leopard skins, typically printed in black and gold on shiny silk (the "Baroque Trade Dress"). The Baroque Trade Dress has been described as "the essence" of the classic Versace look. *See* https://www.thefader.com/2011/10/20/anatomy-of-a-trend-versaces-baroque-print. An example of the Baroque Trade Dress is depicted below: