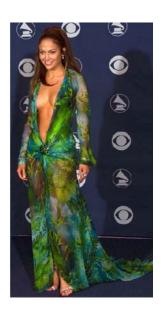

29. One of the most famous examples of the Versace Trade Dresses is the iconic green Versace dress worn by Jennifer Lopez to the 2000 Grammy Awards, which has been recognized as one of the most iconic dresses of all-time, and is the subject of its own Wikipedia entry (https://en.wikipedia.org/wiki/ Green\_Versace\_dress\_of\_Jennifer\_Lopez). This iconic dress, which is often referred to as the "Jungle Dress," is depicted below:

20

1

2

3

4

5

6

7

Case No. 2:19-cv-10074

30. The Jungle Dress consists of a distinctive combination of elements that together constitute Versace's protectable trade dress, including its green tropical leaf and bamboo pattern, its plunging neckline extending to the navel, its high cut leg slit, a circular brooch at the waist where the plunging neckline and high cut leg slit meet, and long, flowing sleeves (the "Jungle Trade Dress").