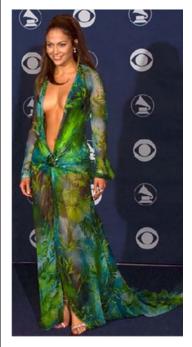

29. One of the most famous examples of the Versace Trade Dresses is the iconic green Versace dress worn by Jennifer Lopez to the 2000 Grammy Awards, which has been recognized as one of the most iconic dresses of all-time, and is the subject of its own Wikipedia entry (https://en.wikipedia.org/wiki/ Green\_Versace\_dress\_of\_Jennifer\_Lopez). This iconic dress, which is often referred to as the "Jungle Dress," is depicted below:

20

1

2

3

4

5

6

7

Case No. 2:19-cv-10074

30. The Jungle Dress consists of a distinctive combination of elements that together constitute Versace's protectable trade dress, including its green tropical leaf and bamboo pattern, its plunging neckline extending to the navel, its high cut leg slit, a circular brooch at the waist where the plunging neckline and high cut leg slit meet, and long, flowing sleeves (the "Jungle Trade Dress").