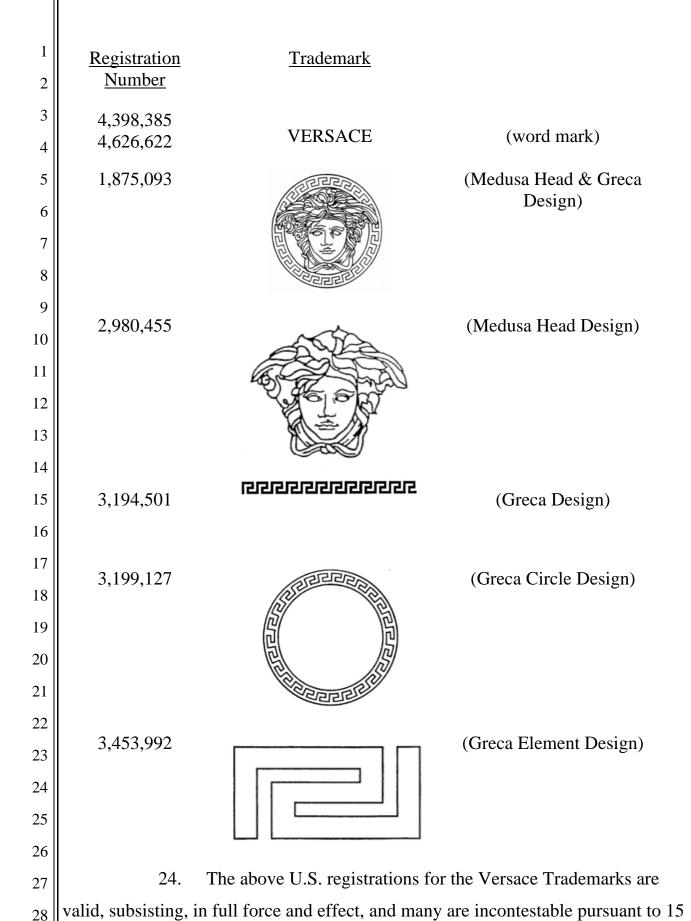

| Jurisdiction Registration Number Trademan | Jurisdiction | Registration Number | Trademark |
|-------------------------------------------|--------------|---------------------|-----------|
|-------------------------------------------|--------------|---------------------|-----------|

0

European Union

11,566,825

26. The Versace Trademarks signify to consumers that the apparel bearing them was designed by Versace and is manufactured to Versace's high quality standards. Whether Versace manufactures the apparel itself or contracts with others to do so, Versace exercises strict quality control to ensure that all apparel bearing the Versace Trademarks is manufactured to the highest quality standards.