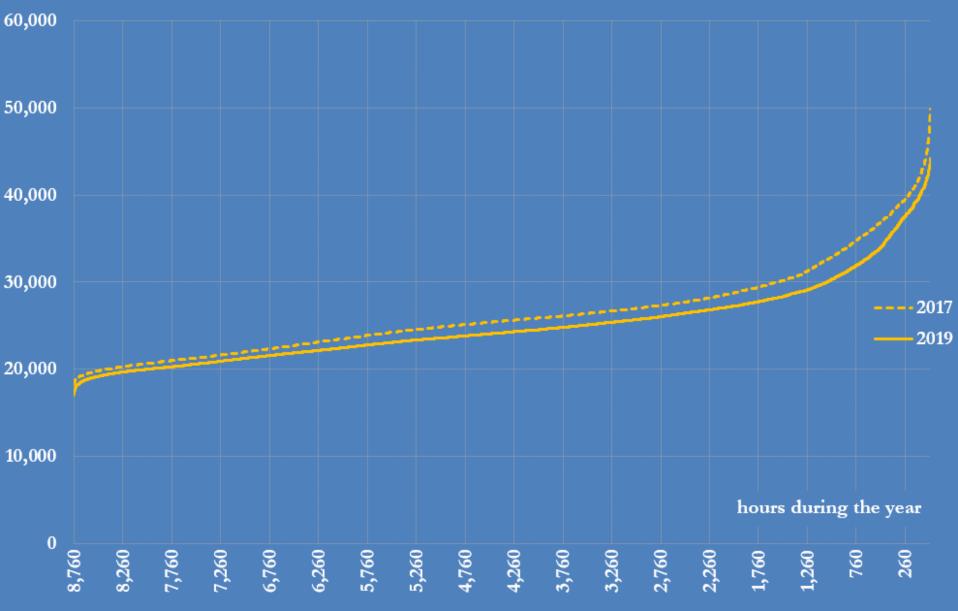

# California Independent System Operator load duration curve maximum hourly load, megawatts, 2019 and 2017

Source: CAISO Energy Management System

@JKempEnergy