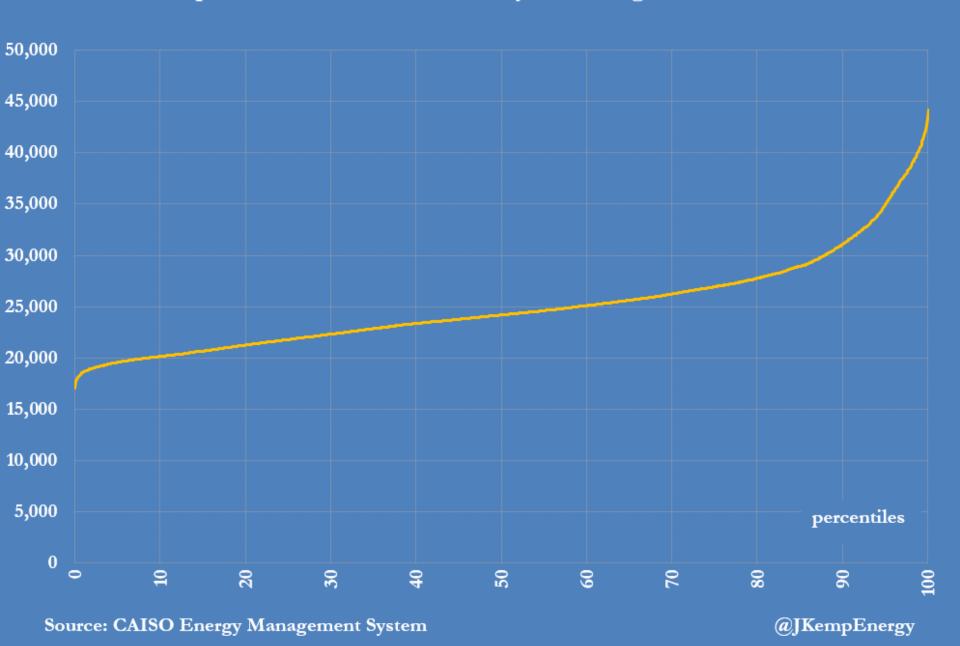

## California Independent System Operator load duration curve percentile distribution of hourly loads, megawatts, 2019