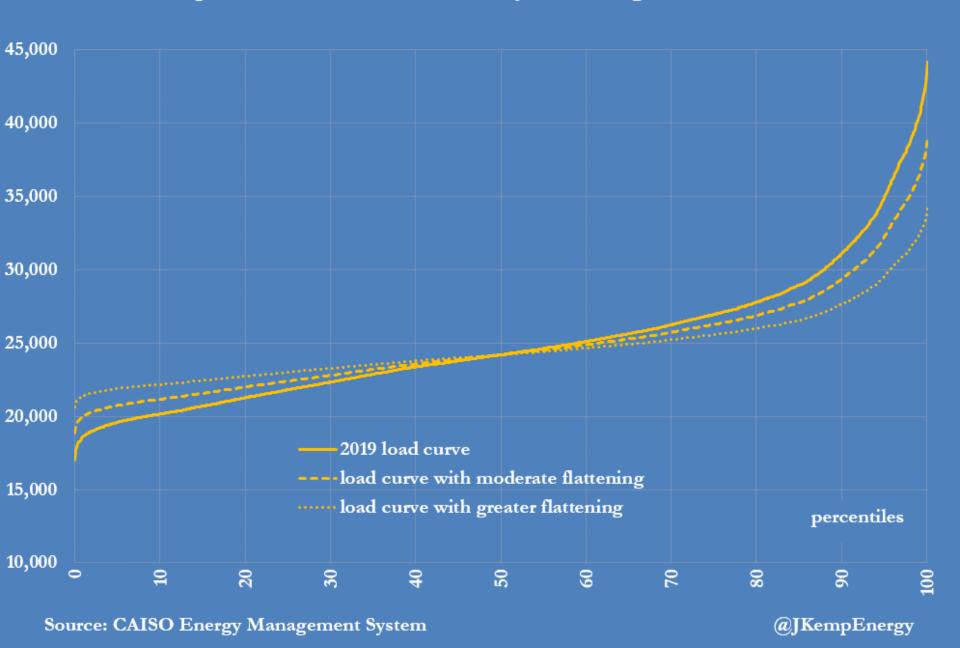

## California Independent System Operator load duration curve percentile distribution of hourly loads, megawatts, 2019