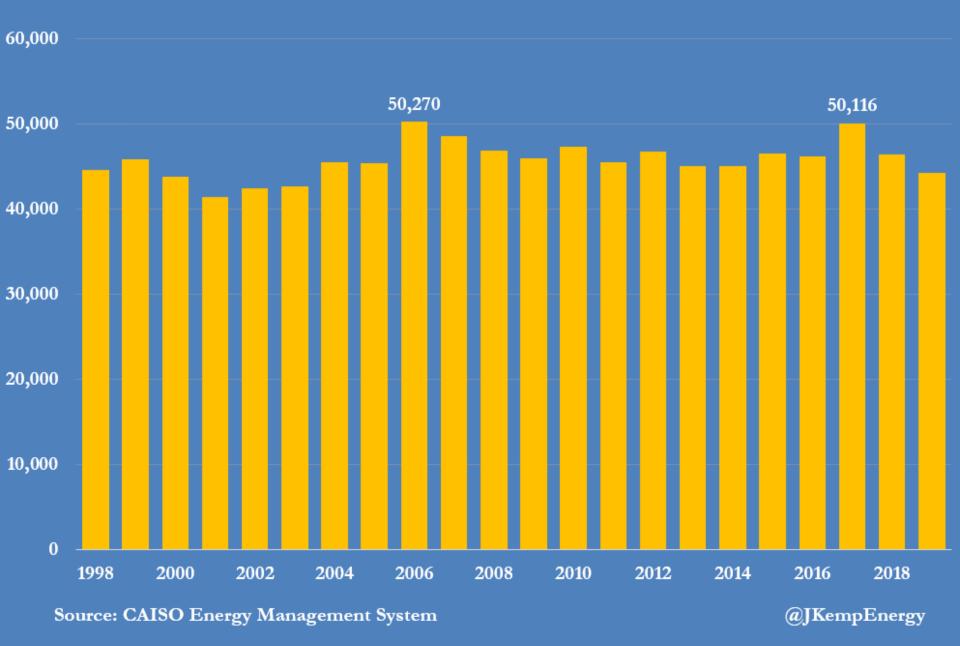

#### California Independent System Operator peak loads 1998-2019 megawatts at peak load

#### California ISO Peak Load History 1998 through 2019

|      | Megawatts     |              |       |
|------|---------------|--------------|-------|
| Year | at Peak Load* | Date         | Time  |
| 1998 | 44,659        | August 12    | 14:30 |
| 1999 | 45,884        | July 12      | 16:52 |
| 2000 | 43,784        | August 16    | 15:17 |
| 2001 | 41,419        | August 7     | 16:17 |
| 2002 | 42,441        | July 10      | 15:01 |
| 2003 | 42,689        | July 17      | 15:22 |
| 2004 | 45,597        | September 8  | 16:00 |
| 2005 | 45,431        | July 20      | 15:22 |
| 2006 | 50,270        | July 24      | 14:44 |
| 2007 | 48,615        | August 31    | 15:27 |
| 2008 | 46,897        | June 20      | 16:21 |
| 2009 | 46,042        | September 3  | 16:17 |
| 2010 | 47,350        | August 25    | 16:20 |
| 2011 | 45,545        | September 7  | 16:30 |
| 2012 | 46,846        | August 13    | 15:53 |
| 2013 | 45,097        | June 28      | 16:54 |
| 2014 | 45,089        | September 15 | 16:53 |
| 2015 | 46,519        | September 10 | 15:38 |
| 2016 | 46,232        | July 27      | 16:51 |
| 2017 | 50,116        | September 1  | 15:58 |
| 2018 | 46,427        | July 25      | 17:33 |
| 2019 | 44,301        | August 15    | 17:50 |

<sup>\*</sup>This value is an instantaneous MW value at the time specified in the Time column

California Independent System Operator load duration curve maximum hourly load, megawatts, 2019

(how many hours each year the system needs to meet any given load)