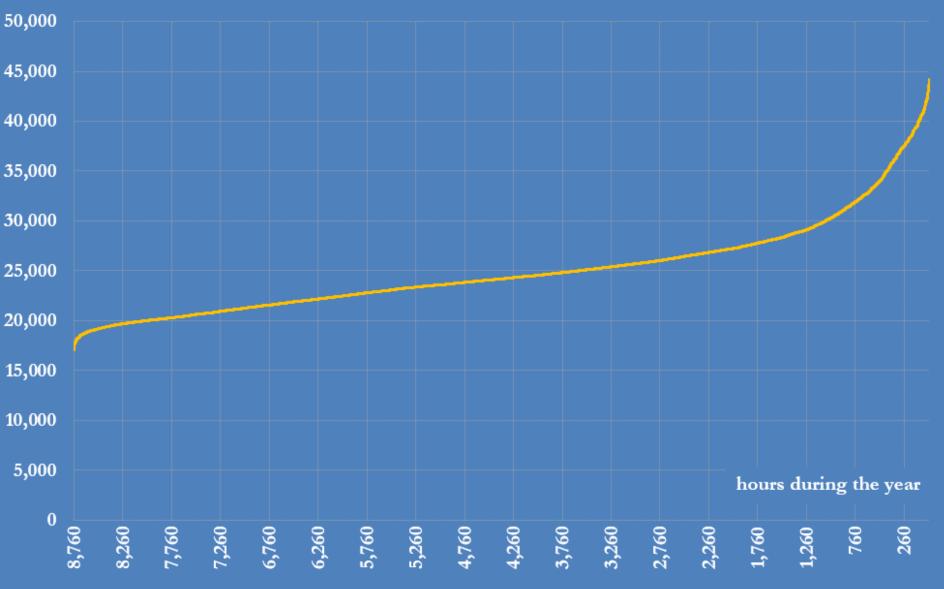

<sup>\*</sup>This value is an instantaneous MW value at the time specified in the Time column

California Independent System Operator load duration curve maximum hourly load, megawatts, 2019

(how many hours each year the system needs to meet any given load)

Source: CAISO Energy Management System

@JKempEnergy