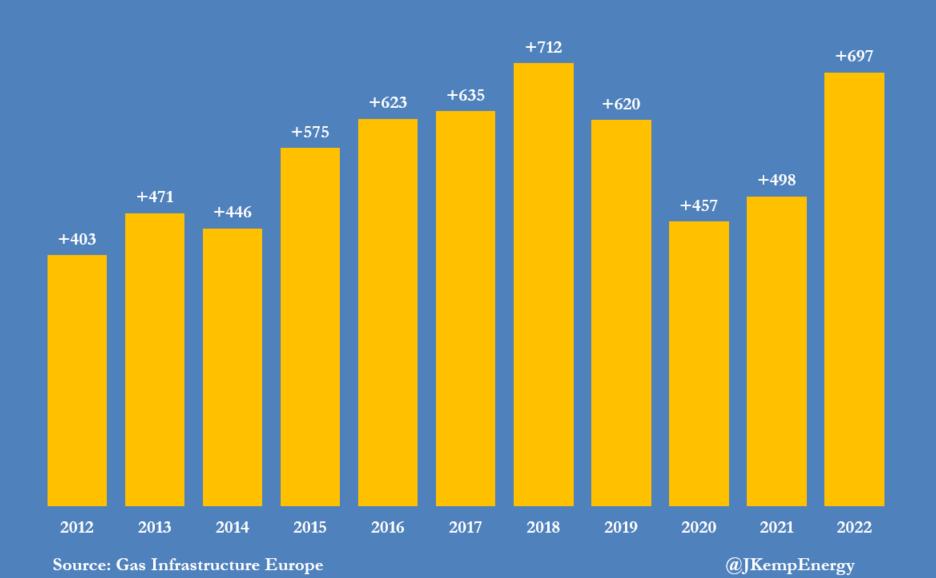

#### European natural gas storage, 2012-2022 TWh, storage each year on March 31

Source: Gas Infrastructure Europe

European natural gas storage, 2012-2022 TWh, change in storage each year between March 31 and September 30