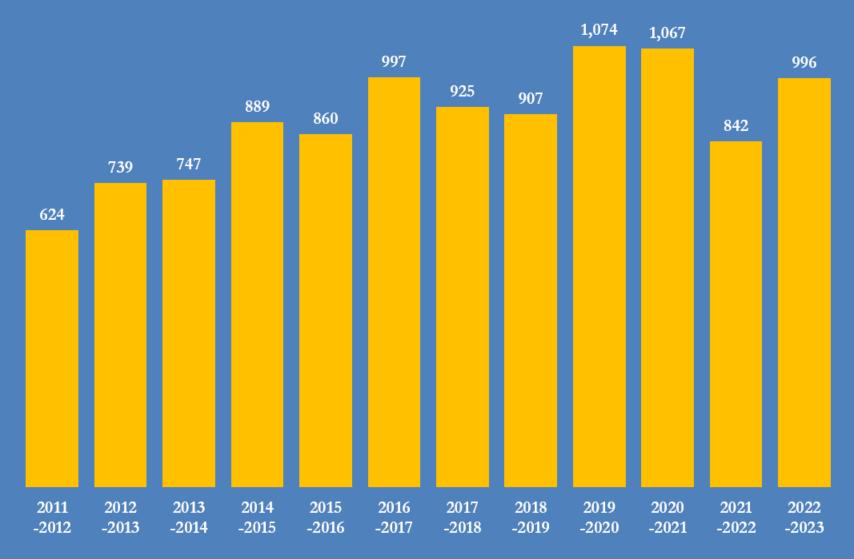

# European natural gas storage, 2012-2021 TWh, storage each year on September 30

Source: Gas Infrastructure Europe