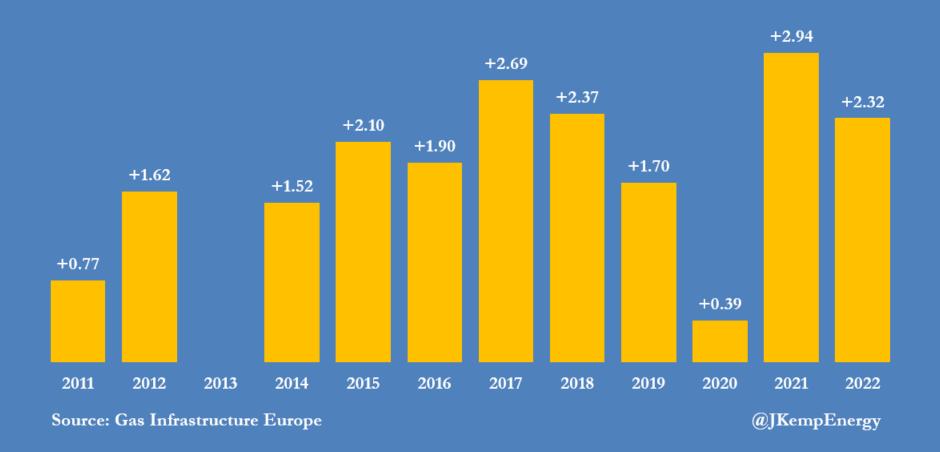

#### European natural gas storage, 2012-2022 TWh, storage each year on March 31

Source: Gas Infrastructure Europe

European natural gas storage, 2012-2022 TWh, change in storage each year between March 31 and September 30

European natural gas storage, 2012-2022 TWh, change in storage each year from post-winter minimum to Sep 30