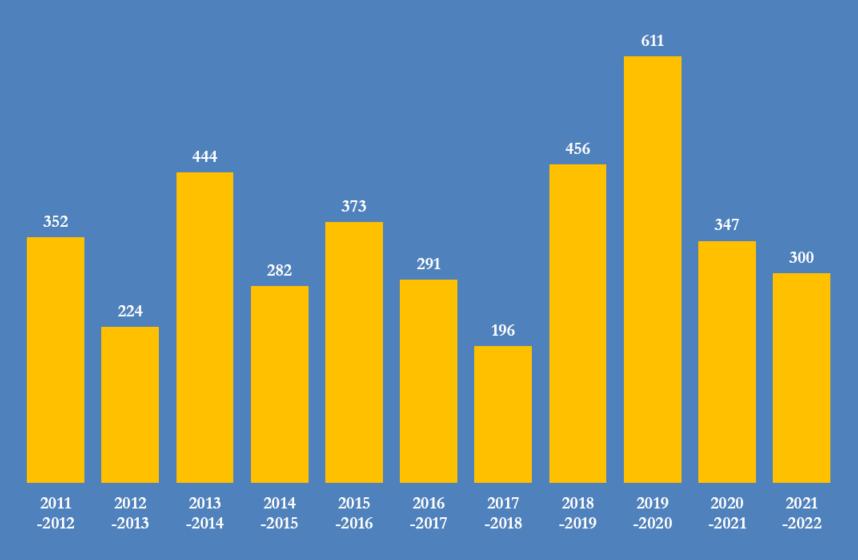

European natural gas storage, 2012-2022 TWh, change in storage each year from post-winter minimum to Sep 30