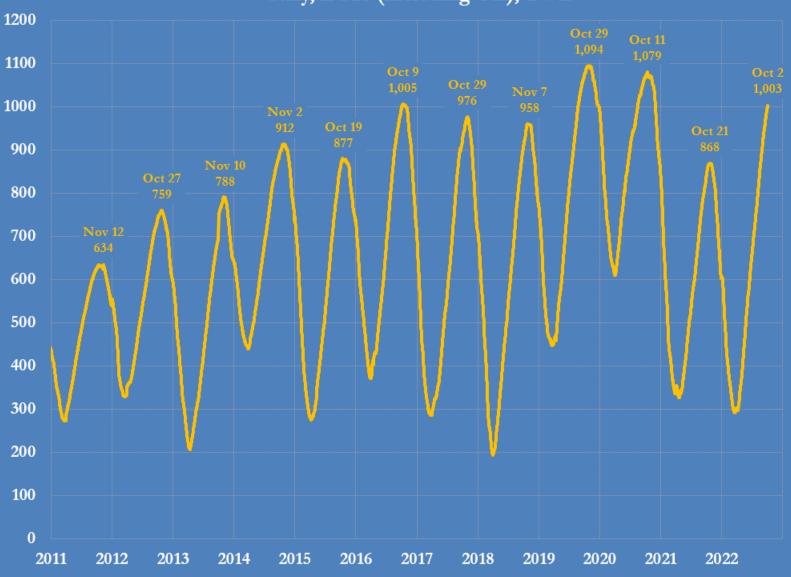

## EU28 gas storage Selected indicators

JOHN KEMP REUTERS

4 October 2022

European natural gas storage, 2011-2022 daily, EU28 (including UK), TWh

Source: Gas Infrastructure Europe

## EU28 natural gas storage

Date of peak pre-winter storage

| 2016 | Oct 9  |
|------|--------|
| 2020 | Oct 11 |
| 2015 | Oct 12 |
| 2021 | Oct 21 |
| 2012 | Oct 25 |
| 2014 | Oct 26 |
| 2018 | Oct 27 |
| 2019 | Oct 28 |
| 2017 | Oct 29 |
| 2013 | Nov 3  |
| 2011 | Nov 12 |