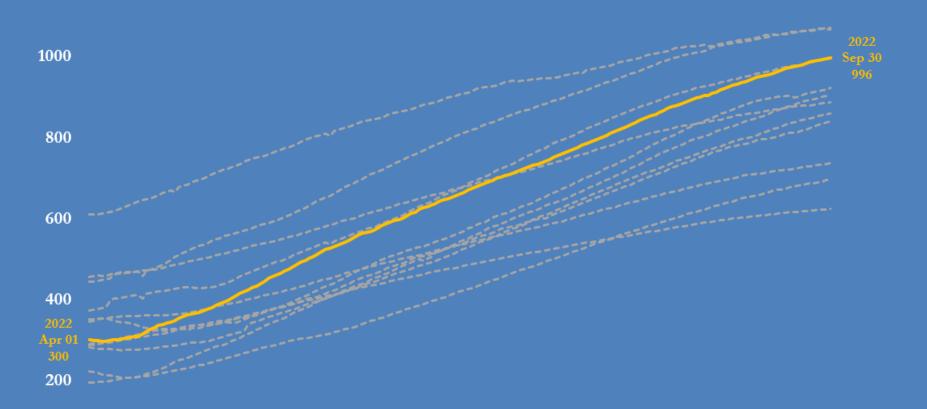

#### EU28 gas inventories, 2011 to 2022 TWh, annual trajectory from April 1 to September 30

0 Apr 01 Apr 15 Apr 29 May 13 May 27 Jun 10 Jun 24 Jul 08 Jul 22 Aug 05 Aug 19 Sep 02 Sep 16 Sep 30

Source: Gas Infrastructure Europe