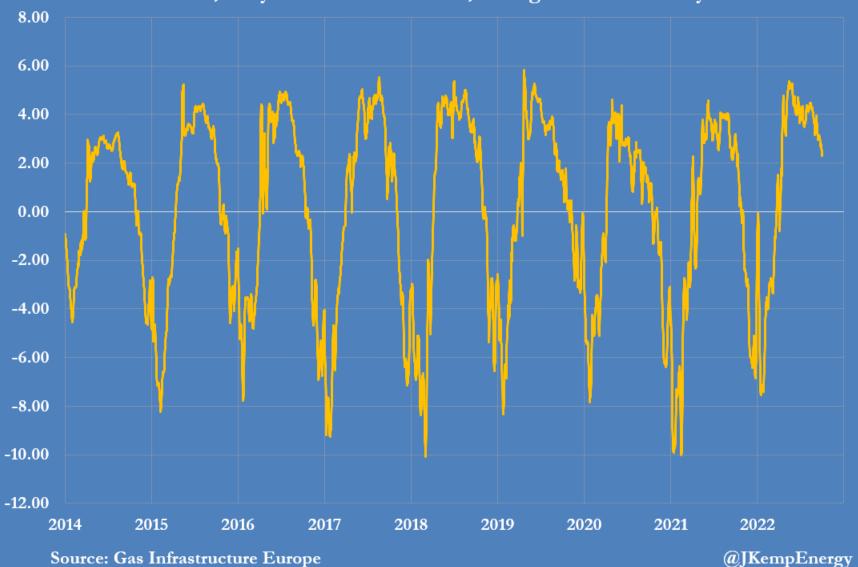

EU28 gas inventories, 2014-2022 TWh, daily increase or decrease, averaged over seven days

EU28 gas inventories, 2011-2022

TWh, average daily change in inventories over the seven days ending on Oct 2