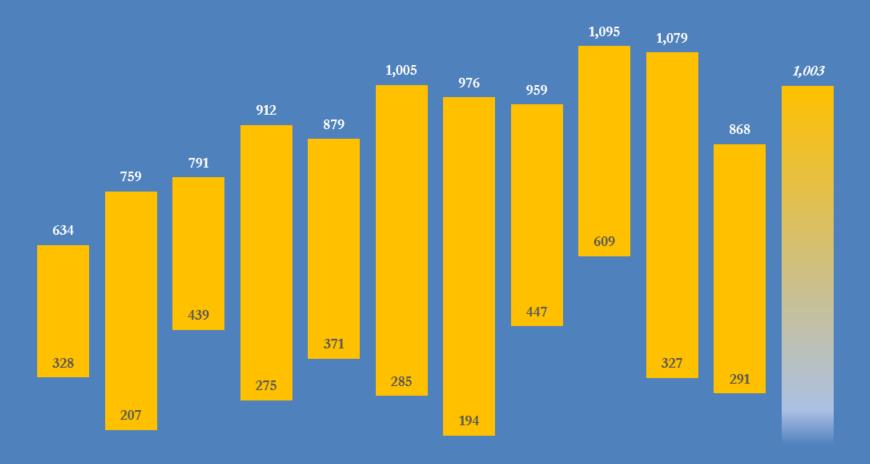

#### European natural gas storage, 2012-2022 TWh, storage each year on March 31

Source: Gas Infrastructure Europe

European natural gas storage, 2012-2022 TWh, change in storage each year between March 31 and September 30