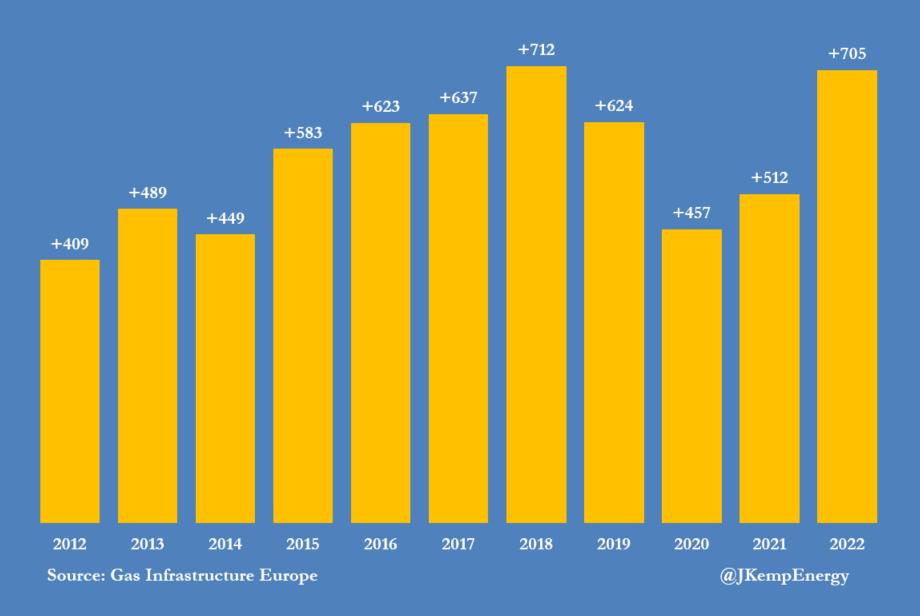

European natural gas storage, 2012-2022 TWh, change in storage each year from post-winter minimum to Sep 30