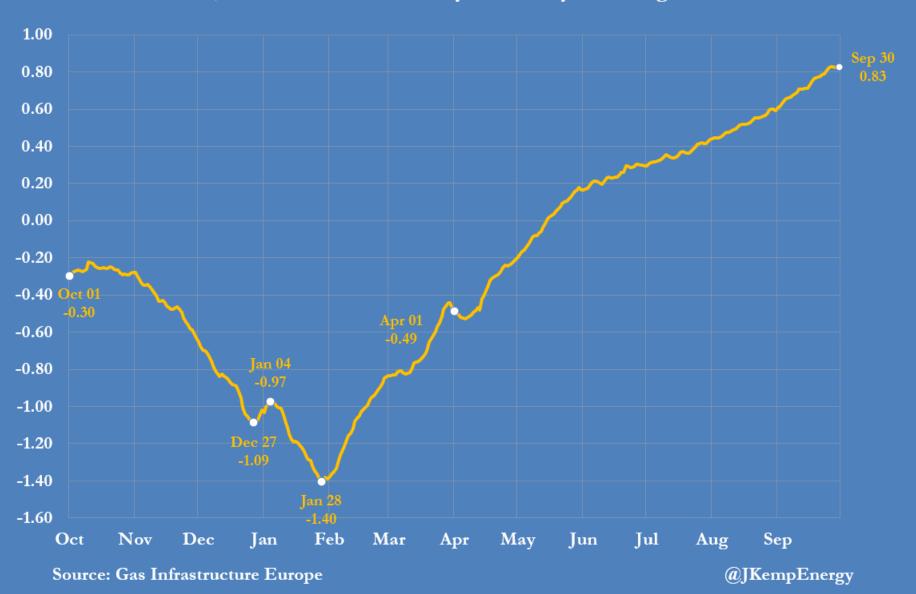

EU28 natural gas inventories, 2011/12 to 2021/22 daily, TWh, prior ten-year average and standard deviations

EU28 natural gas inventories, 2021/22 z-score, standard deviations away from ten-year average/normal