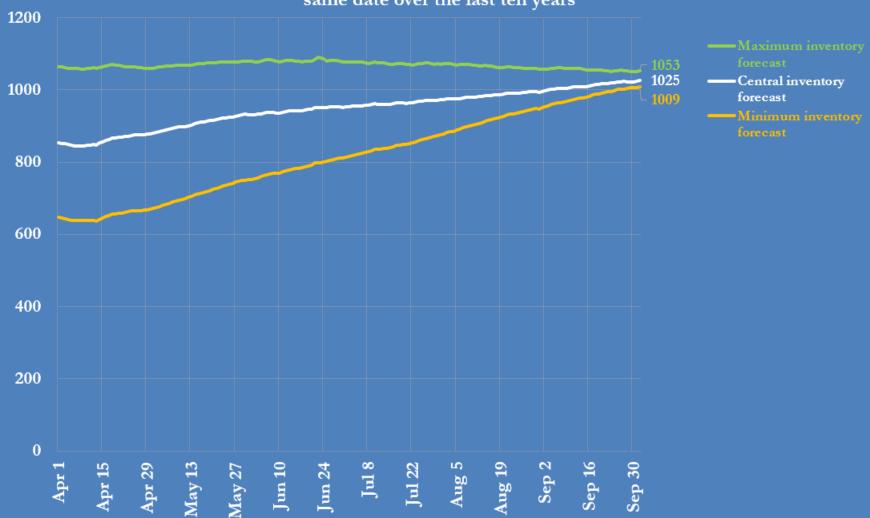

European natural gas storage, 2012-2022 TWh, post-summer maximum storage each year, projection for 2022

Source: Gas Infrastructure Europe

EU28 gas inventories projected level at end of summer 2022

TWh, based on inventory on the date shown and remaining accumulation from same date over the last ten years