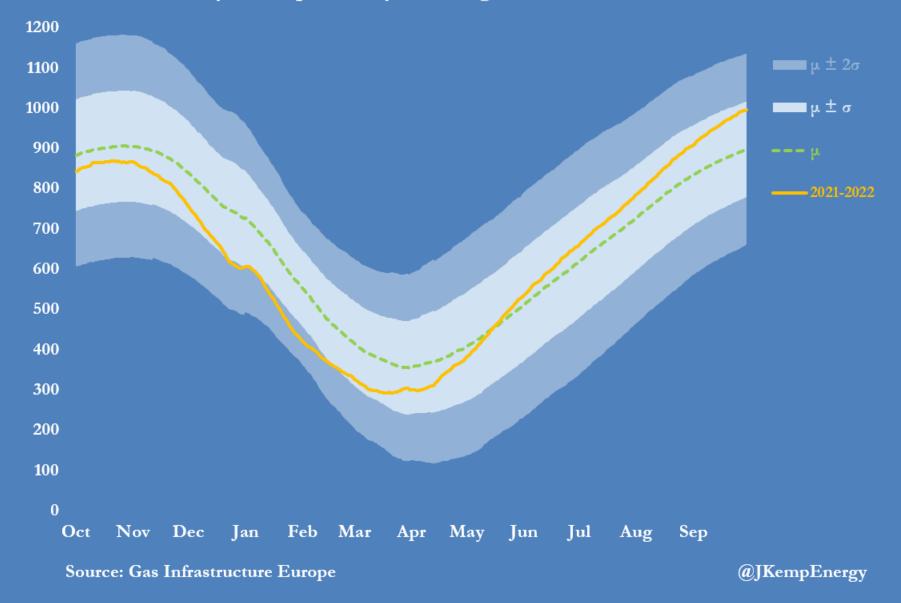

EU28 natural gas inventories, 2011/12 to 2021/22 daily, TWh, prior ten-year average and standard deviations

EU28 natural gas inventories, 2021/22 z-score, standard deviations away from ten-year average/normal