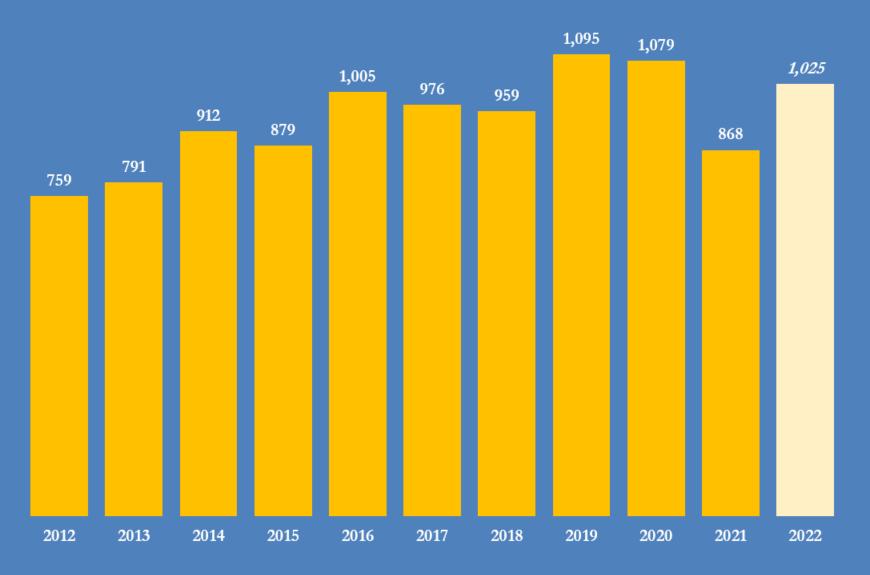

# European natural gas storage, 2012-2021 TWh, storage each year on September 30

Source: Gas Infrastructure Europe

European natural gas storage, 2012-2022 TWh, post-summer maximum storage each year, projection for 2022

Source: Gas Infrastructure Europe

EU28 gas inventories projected level at end of summer 2022

TWh, based on inventory on the date shown and remaining accumulation from same date over the last ten years