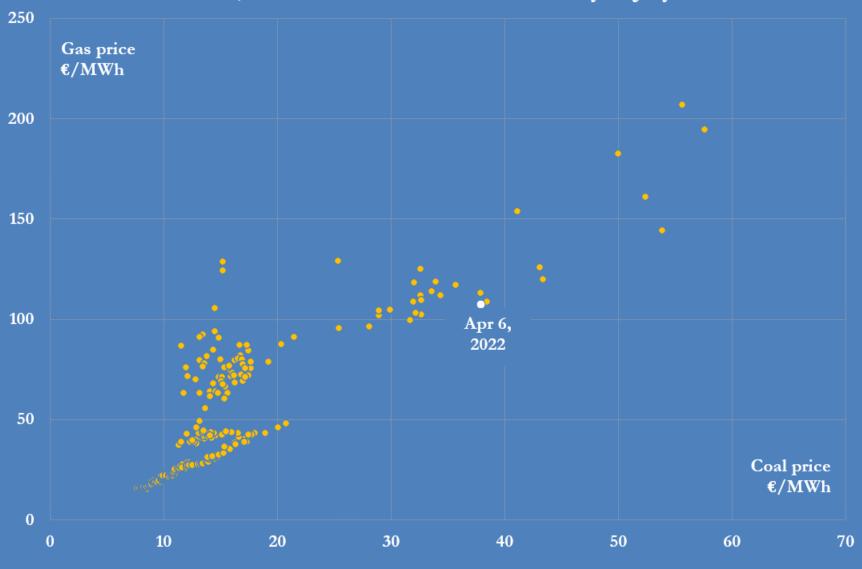

Europe coal and gas futures prices, 2021-2022 €/MWh, futures contracts based on delivery in July 2022

Source: ICE Futures Europe

Europe coal price discount to gas, 2021-2022 percent discount for coal on a €/MWh basis futures contracts based on delivery in July 2022

Source: ICE Futures Europe

Europe coal and gas futures prices, 2021-2022 €/MWh, futures contracts based on delivery in July 2022

Source: ICE Futures Europe