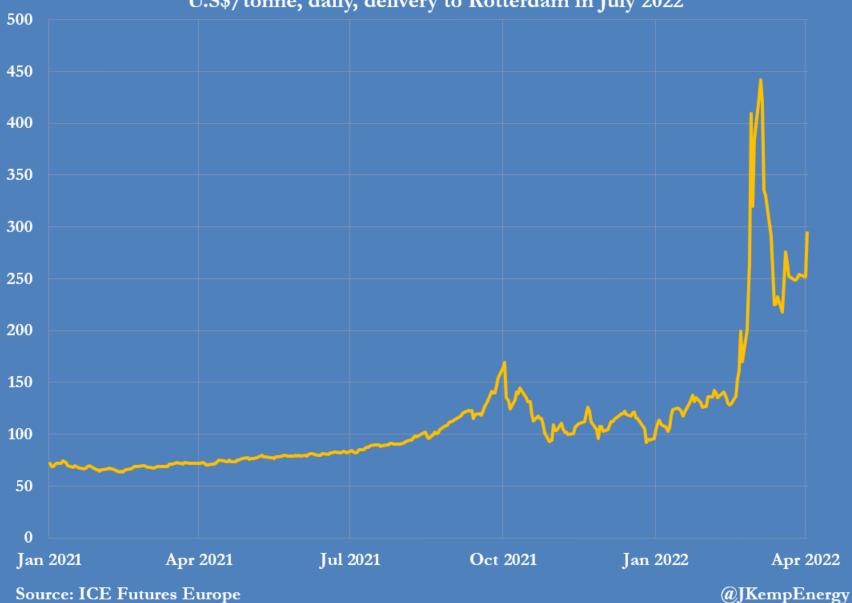

Europe coal and gas futures prices, 2021-2022 €/MWh, futures contracts based on delivery in July 2022

Source: ICE Futures Europe

Europe coal price discount to gas, 2021-2022 percent discount for coal on a €/MWh basis futures contracts based on delivery in July 2022

Source: ICE Futures Europe

Europe coal and gas futures prices, 2021-2022 €/MWh, futures contracts based on delivery in July 2022

Source: ICE Futures Europe