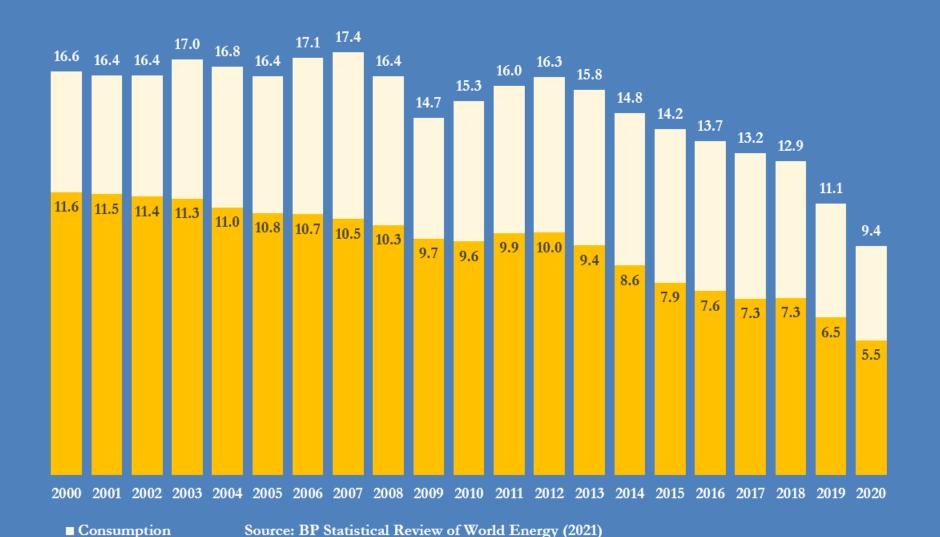

## Europe's coal consumption and production, 2000-2020 annual, exajoules

@JKempEnergy

Production