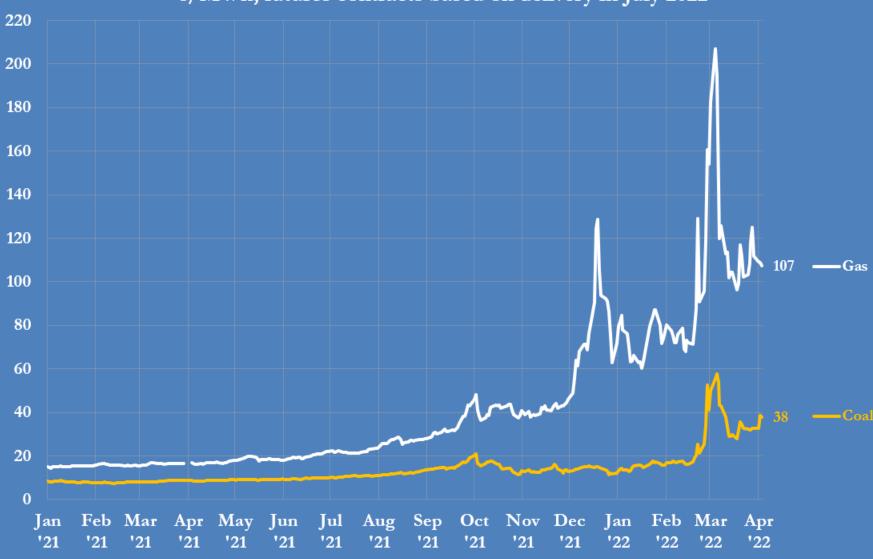

Europe coal and gas futures prices, 2021-2022 €/MWh, futures contracts based on delivery in July 2022

Source: ICE Futures Europe

Europe coal price discount to gas, 2021-2022 percent discount for coal on a €/MWh basis futures contracts based on delivery in July 2022

Source: ICE Futures Europe

Europe coal and gas futures prices, 2021-2022 €/MWh, futures contracts based on delivery in July 2022

Source: ICE Futures Europe