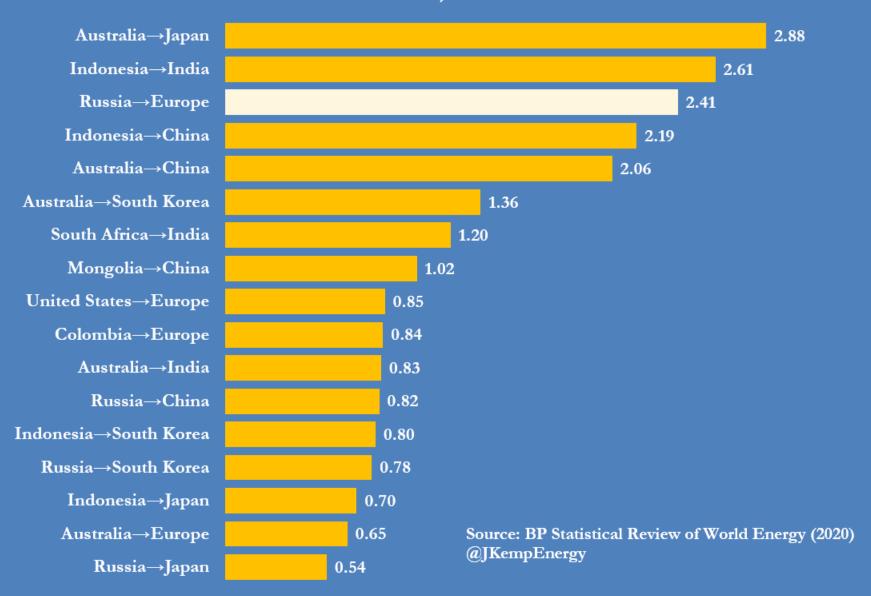

#### Russia-Europe coal trade Selected indicators

JOHN KEMP REUTERS 7 April 2022

## Europe's coal consumption and production, 2000-2020 annual, exajoules



@JKempEnergy

Production

# Europe's net coal imports, 2000-2020 annual, exajoules



## Europe's coal import dependence, 2000-2020 annual, net imports as percentage of total consumption



# Europe's coal imports by source, 2019 exajoules



#### Global coal trade, principal bilateral flows, 2019 exajoules



## Global coal trade, principal bilateral flows, 2020 exajoules







#### Northwest Europe coal futures, 2007-2022 €(2022)/tonne, front-month contract, adjusted for inflation

E(2022)/tonne, front-month contract, adjusted for inflation month-end except most recent month



Source: ICE Futures Europe

Europe coal and gas futures prices, 2021-2022 €/MWh, futures contracts based on delivery in July 2022



Source: ICE Futures Europe

Europe coal price discount to gas, 2021-2022 percent discount for coal on a €/MWh basis futures contracts based on delivery in July 2022



Source: ICE Futures Europe

Europe coal and gas futures prices, 2021-2022 €/MWh, futures contracts based on delivery in July 2022



Source: ICE Futures Europe