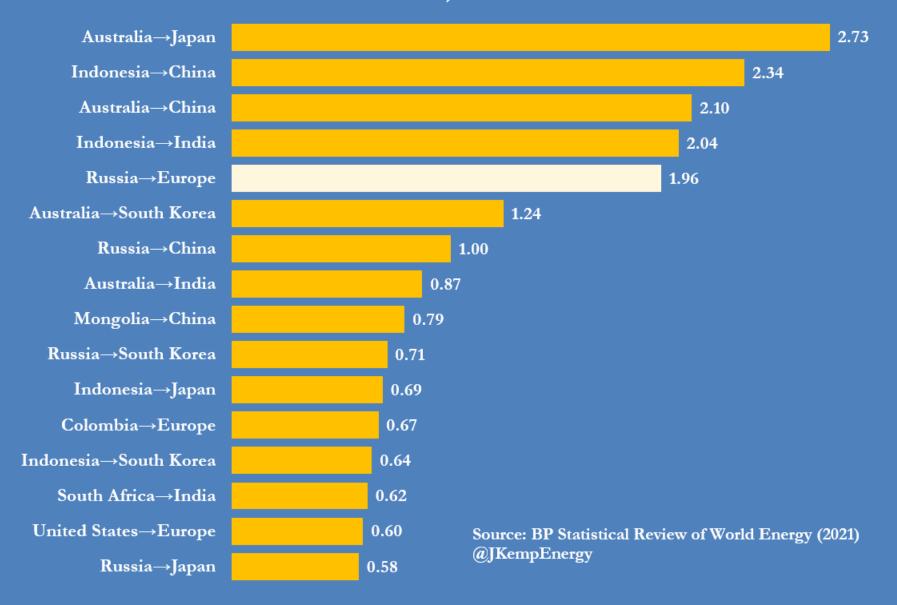

#### Russia-Europe coal trade Selected indicators

JOHN KEMP REUTERS 7 April 2022

## Europe's coal consumption and production, 2000-2020 annual, exajoules



@JKempEnergy

Production

# Europe's net coal imports, 2000-2020 annual, exajoules



## Europe's coal import dependence, 2000-2020 annual, net imports as percentage of total consumption



# Europe's coal imports by source, 2019 exajoules



#### Global coal trade, principal bilateral flows, 2019 exajoules



## Global coal trade, principal bilateral flows, 2020 exajoules







#### Northwest Europe coal futures, 2007-2022 €(2022)/tonne, front-month contract, adjusted for inflation

E(2022)/tonne, front-month contract, adjusted for inflation month-end except most recent month



Source: ICE Futures Europe

Europe coal and gas futures prices, 2021-2022 €/MWh, futures contracts based on delivery in July 2022



Source: ICE Futures Europe

Europe coal price discount to gas, 2021-2022 percent discount for coal on a €/MWh basis futures contracts based on delivery in July 2022



Source: ICE Futures Europe

Europe coal and gas futures prices, 2021-2022 €/MWh, futures contracts based on delivery in July 2022



Source: ICE Futures Europe