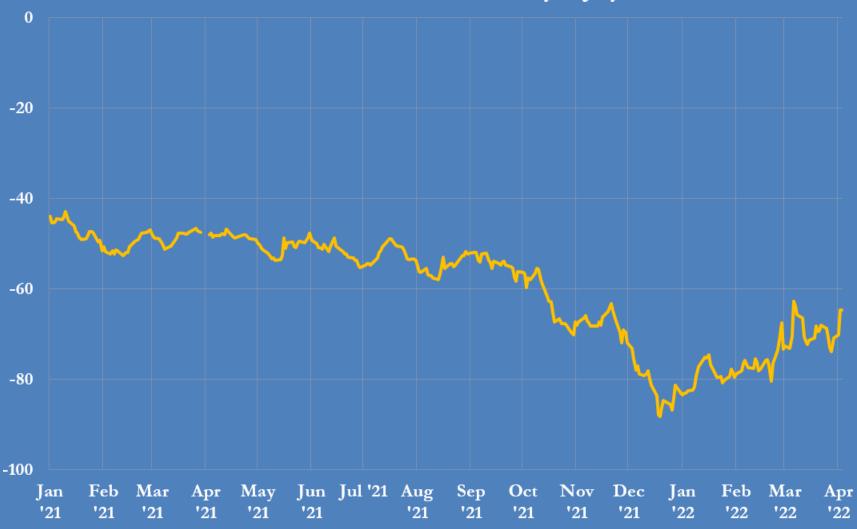

Europe coal and gas futures prices, 2021-2022 €/MWh, futures contracts based on delivery in July 2022

Source: ICE Futures Europe

Europe coal price discount to gas, 2021-2022 percent discount for coal on a €/MWh basis futures contracts based on delivery in July 2022

Source: ICE Futures Europe

Europe coal and gas futures prices, 2021-2022 €/MWh, futures contracts based on delivery in July 2022

Source: ICE Futures Europe