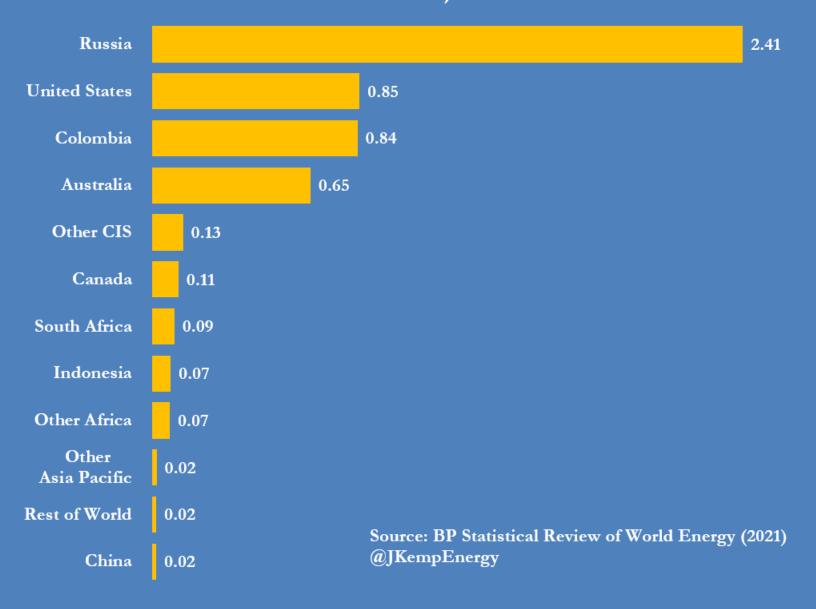

#### Russia-Europe coal trade Selected indicators

JOHN KEMP REUTERS 7 April 2022

## Europe's coal consumption and production, 2000-2020 annual, exajoules



@JKempEnergy

Production

# Europe's net coal imports, 2000-2020 annual, exajoules



## Europe's coal import dependence, 2000-2020 annual, net imports as percentage of total consumption



# Europe's coal imports by source, 2019 exajoules



#### Global coal trade, principal bilateral flows, 2019 exajoules



## Global coal trade, principal bilateral flows, 2020 exajoules







#### Northwest Europe coal futures, 2007-2022 €(2022)/tonne, front-month contract, adjusted for inflation

E(2022)/tonne, front-month contract, adjusted for inflation month-end except most recent month



Source: ICE Futures Europe

Europe coal and gas futures prices, 2021-2022 €/MWh, futures contracts based on delivery in July 2022



Source: ICE Futures Europe

Europe coal price discount to gas, 2021-2022 percent discount for coal on a €/MWh basis futures contracts based on delivery in July 2022



Source: ICE Futures Europe

Europe coal and gas futures prices, 2021-2022 €/MWh, futures contracts based on delivery in July 2022



Source: ICE Futures