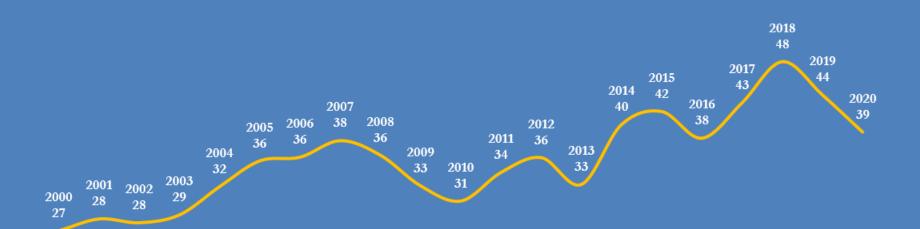

## Europe's coal import dependence, 2000-2020 annual, net imports as percentage of total consumption