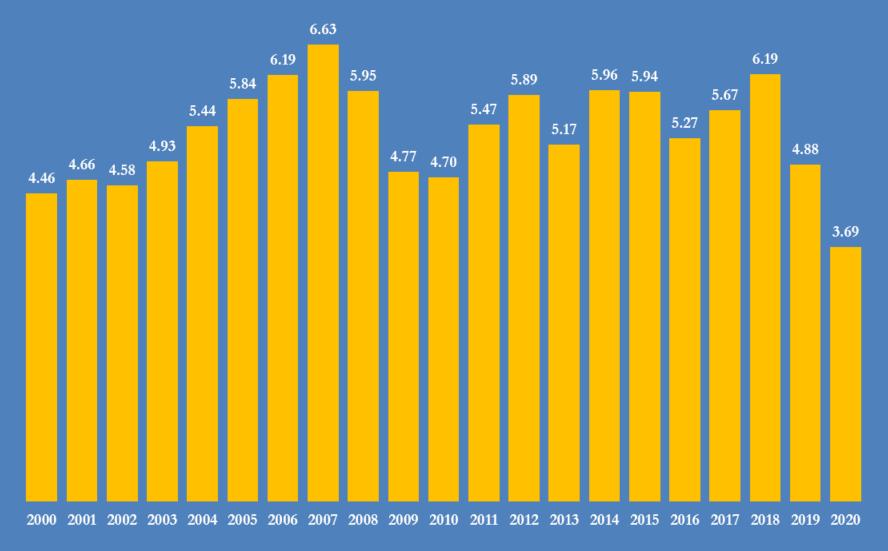

#### Russia-Europe coal trade Selected indicators

JOHN KEMP REUTERS 7 April 2022

## Europe's coal consumption and production, 2000-2020 annual, exajoules



@JKempEnergy

Production

# Europe's net coal imports, 2000-2020 annual, exajoules



## Europe's coal import dependence, 2000-2020 annual, net imports as percentage of total consumption



# Europe's coal imports by source, 2019 exajoules



#### Global coal trade, principal bilateral flows, 2019 exajoules



## Global coal trade, principal bilateral flows, 2020 exajoules







#### Northwest Europe coal futures, 2007-2022 €(2022)/tonne, front-month contract, adjusted for inflation

E(2022)/tonne, front-month contract, adjusted for inflation month-end except most recent month



Source: ICE Futures Europe

Europe coal and gas futures prices, 2021-2022 €/MWh, futures contracts based on delivery in July 2022



Source: ICE Futures Europe

Europe coal price discount to gas, 2021-2022 percent discount for coal on a €/MWh basis futures contracts based on delivery in July 202