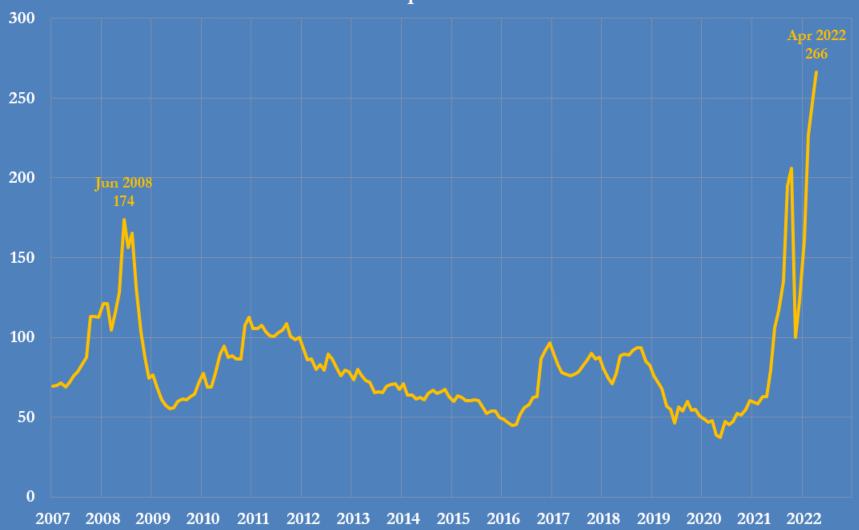

#### Northwest Europe coal futures, 2007-2022 €(2022)/tonne, front-month contract, adjusted for inflation

E(2022)/tonne, front-month contract, adjusted for inflation month-end except most recent month

Source: ICE Futures Europe