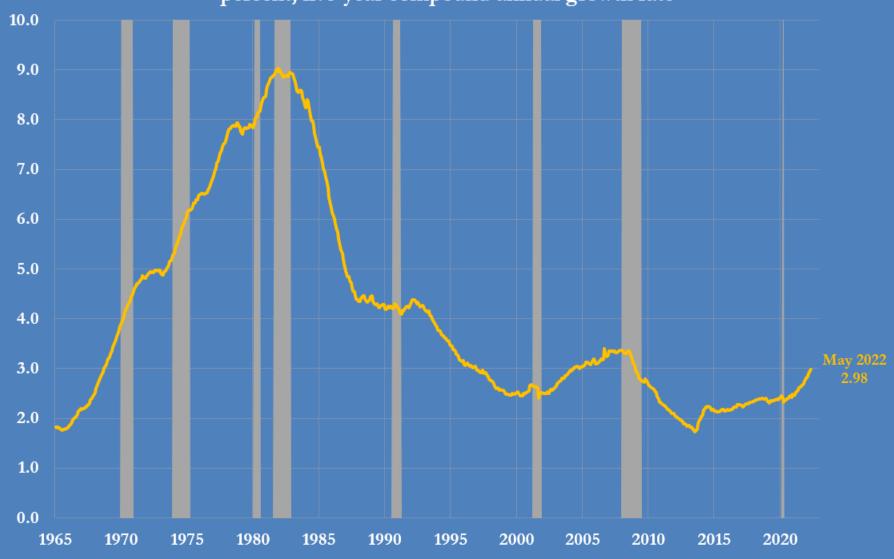

## U.S. service sector inflation Selected indicators

JOHN KEMP REUTERS 7 July 2022

U.S. PCE services inflation, 1965-2022 percent, five-year compound annual growth rate

U.S. PCE services inflation, 1965-2022 percent, two-year compound annual growth rate