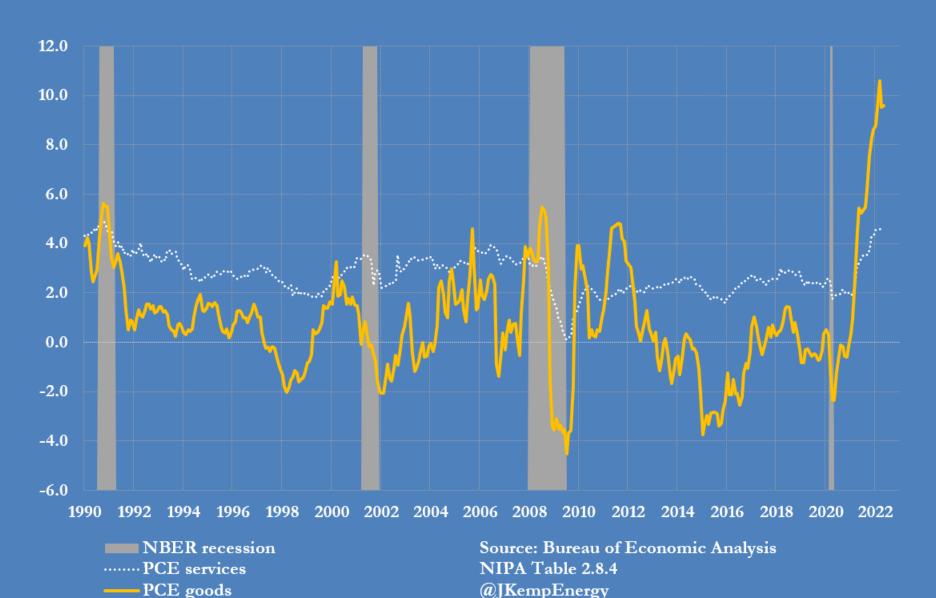

U.S. PCE services inflation, 1965-2022 percent, annual change

U.S. PCE services inflation, 1965-2022 percent, three-month price change expressed at annualised rate

U.S. consumer price inflation, 1990-2022 PCE deflator, percent change from prior year, NBER recessions shown