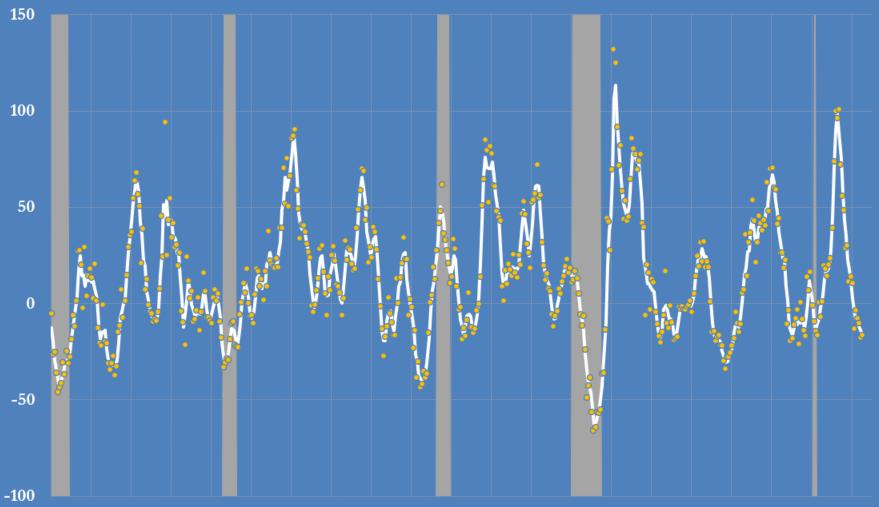

Micron Technology share price and business cycle, 1990-2022 percent change from prior year, monthly and three-month centred average

Caterpillar Inc share price, 1982-2022
percent change from prior year, monthly and three-month centred average
NBER U.S. recessions shown

1982 1984 1986 1988 1990 1992 1994 1996 1998 2000 2002 2004 2006 2008 2010 2012 2014 2016 2018 2020 2022

Source: New York Stock Exchange

Thomson Reuters share price and business cycle, 2003-2022 percent change from prior year, monthly and three-month centred average