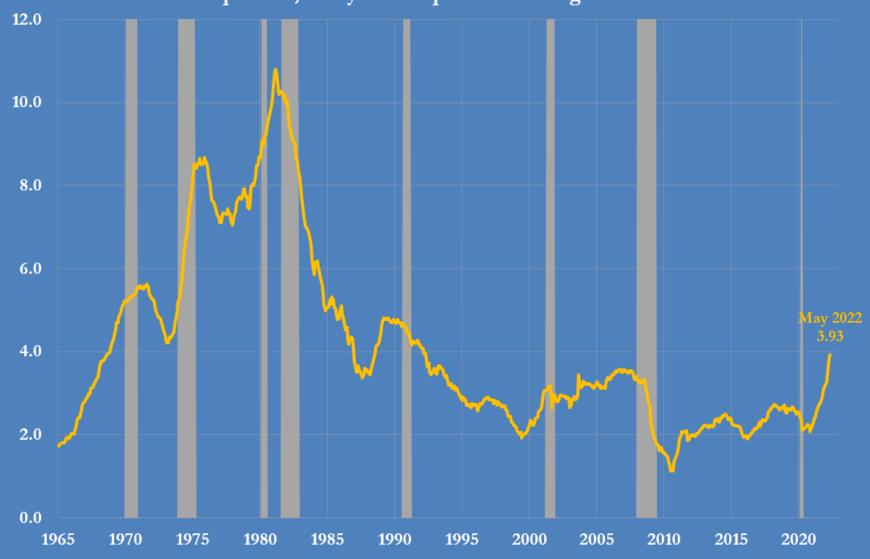

## U.S. service sector inflation Selected indicators

JOHN KEMP REUTERS 7 July 2022

U.S. PCE services inflation, 1965-2022 percent, five-year compound annual growth rate

U.S. PCE services inflation, 1965-2022 percent, two-year compound annual growth rate