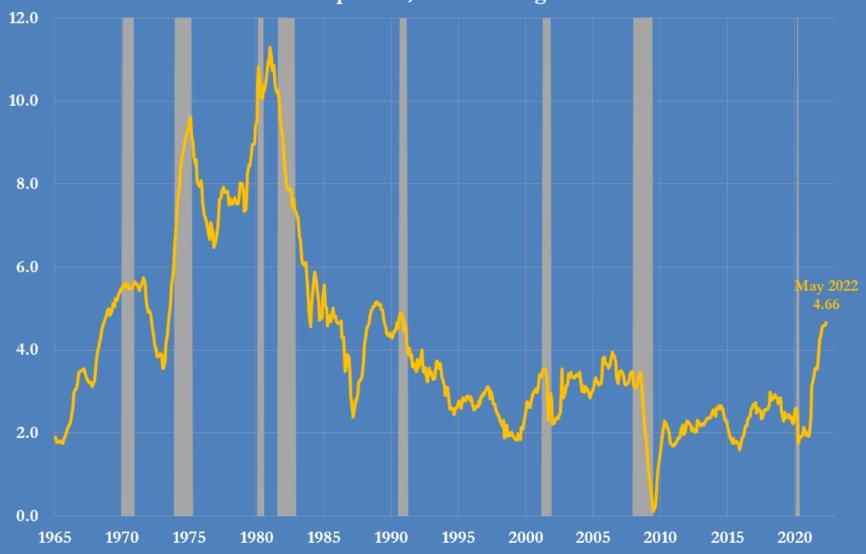

U.S. PCE services inflation, 1965-2022 percent, annual change

U.S. PCE services inflation, 1965-2022 percent, three-month price change expressed at annualised rate

U.S. consumer price inflation, 1990-2022 PCE deflator, percent change from prior year, NBER recessions shown