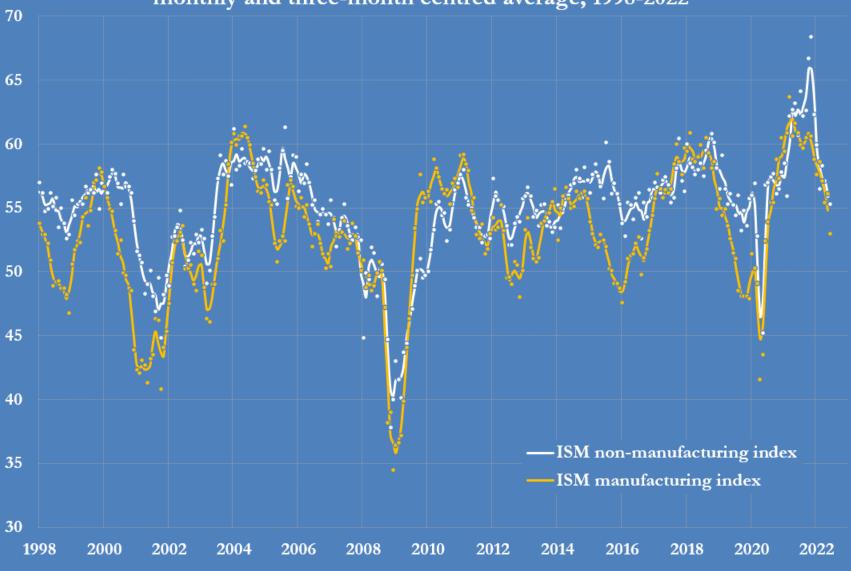

Federal Express share price and the business cycle, 1990-2022 percent change from prior year, monthly and three-month centred average

ISM U.S. manufacturing and non-manufacturing indexes monthly and three-month centred average, 1998-2022

Source: Institute for Supply Management