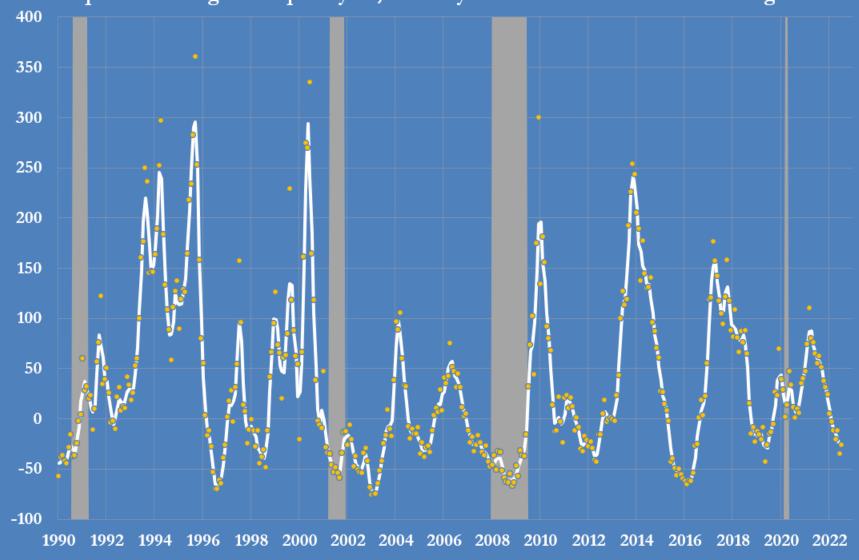

Micron Technology share price and business cycle, 1990-2022 percent change from prior year, monthly and three-month centred average

Caterpillar Inc share price, 1982-2022
percent change from prior year, monthly and three-month centred average
NBER U.S. recessions shown