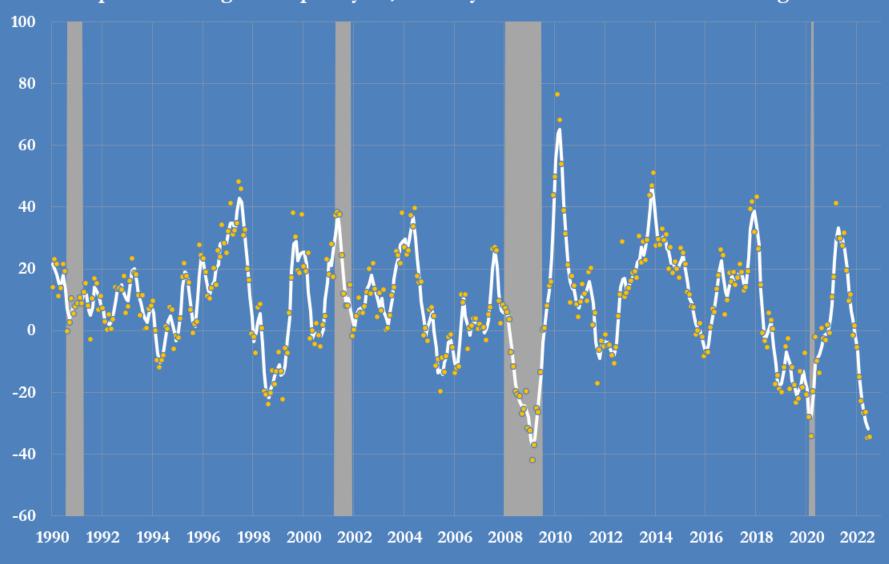

S&P500 equity index, 1990-2022 percent change from prior year, individual months and 3-month centred average

3M Company share price and the business cycle, 1990-2022 percent change from prior year, monthly and three-month centred average