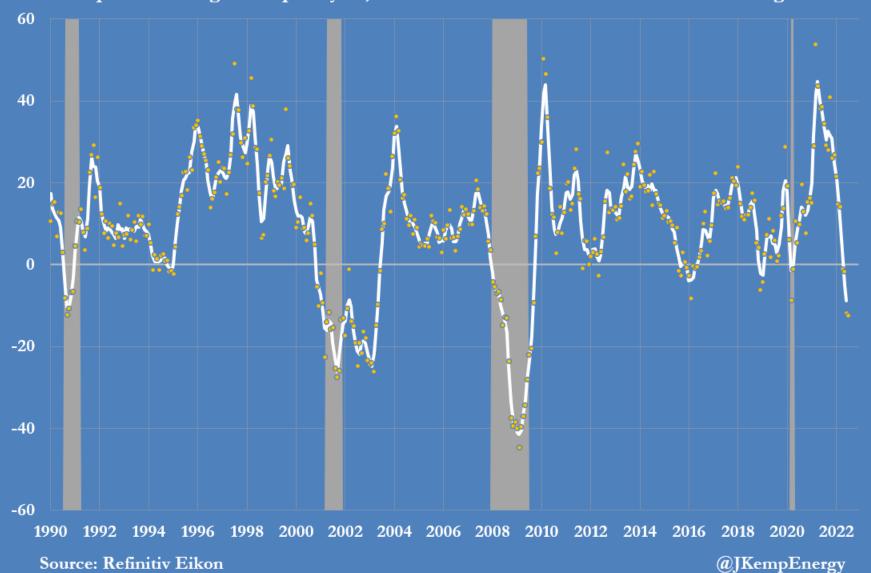

S&P500 equity index, 1990-2022 percent change from prior year, individual months and 3-month centred average

3M Company share price and the business cycle, 1990-2022 percent change from prior year, monthly and three-month centred average