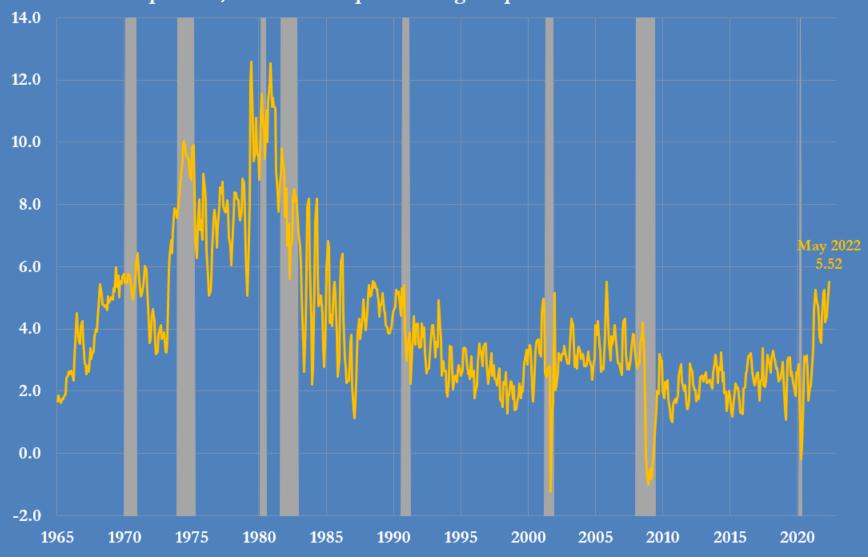

U.S. PCE services inflation, 1965-2022 percent, annual change

U.S. PCE services inflation, 1965-2022 percent, three-month price change expressed at annualised rate

U.S. consumer price inflation, 1990-2022 PCE deflator, percent change from prior year, NBER recessions shown