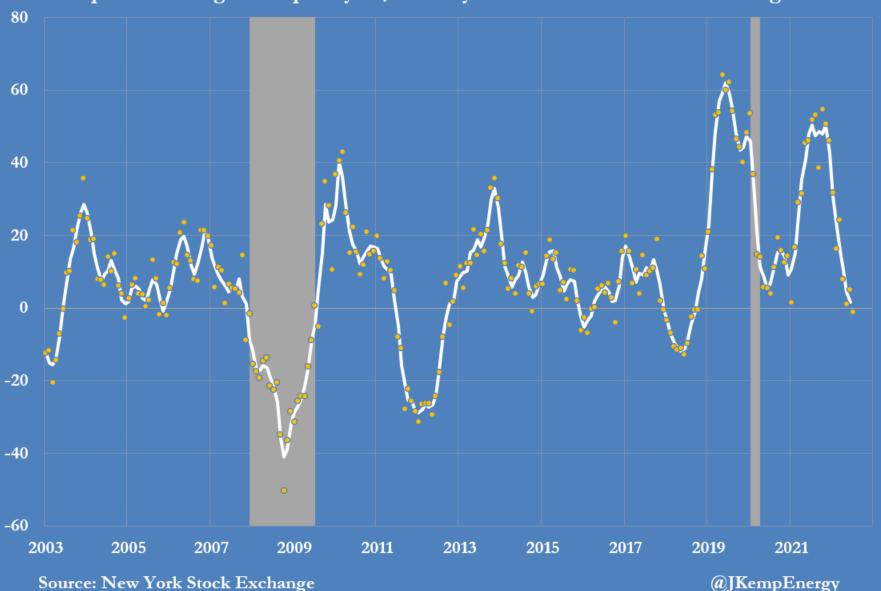

1982 1984 1986 1988 1990 1992 1994 1996 1998 2000 2002 2004 2006 2008 2010 2012 2014 2016 2018 2020 2022

Source: New York Stock Exchange

Thomson Reuters share price and business cycle, 2003-2022 percent change from prior year, monthly and three-month centred average