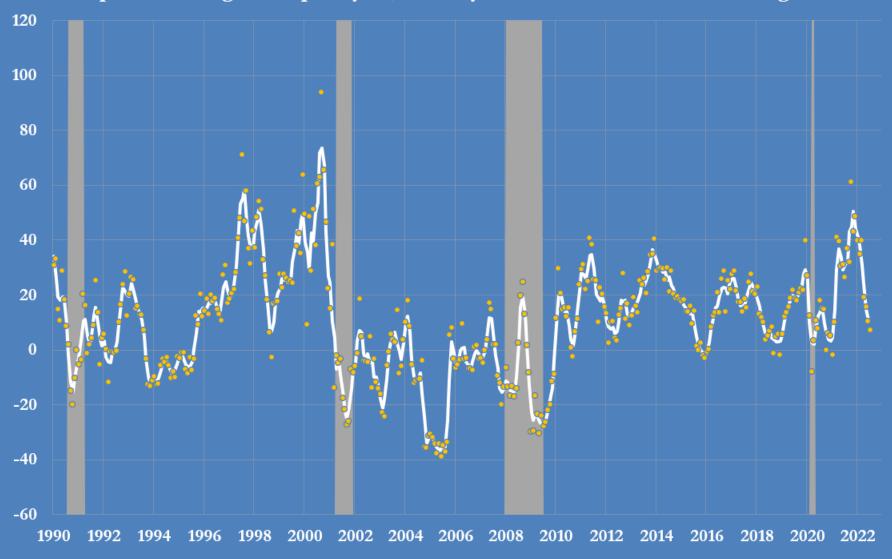

S&P500 equity index, 1990-2022 percent change from prior year, individual months and 3-month centred average

3M Company share price and the business cycle, 1990-2022 percent change from prior year, monthly and three-month centred average