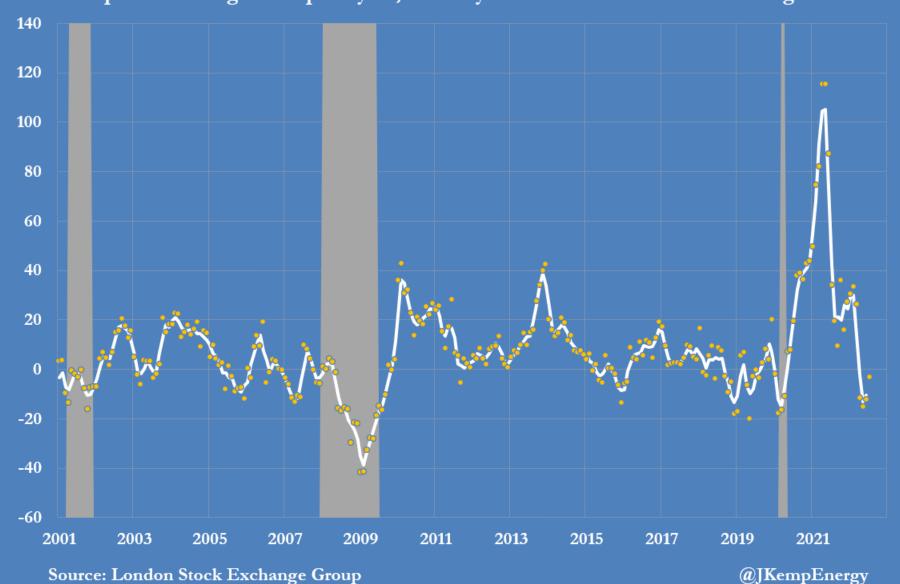

1982 1984 1986 1988 1990 1992 1994 1996 1998 2000 2002 2004 2006 2008 2010 2012 2014 2016 2018 2020 2022

Source: New York Stock Exchange

Thomson Reuters share price and business cycle, 2003-2022 percent change from prior year, monthly and three-month centred average