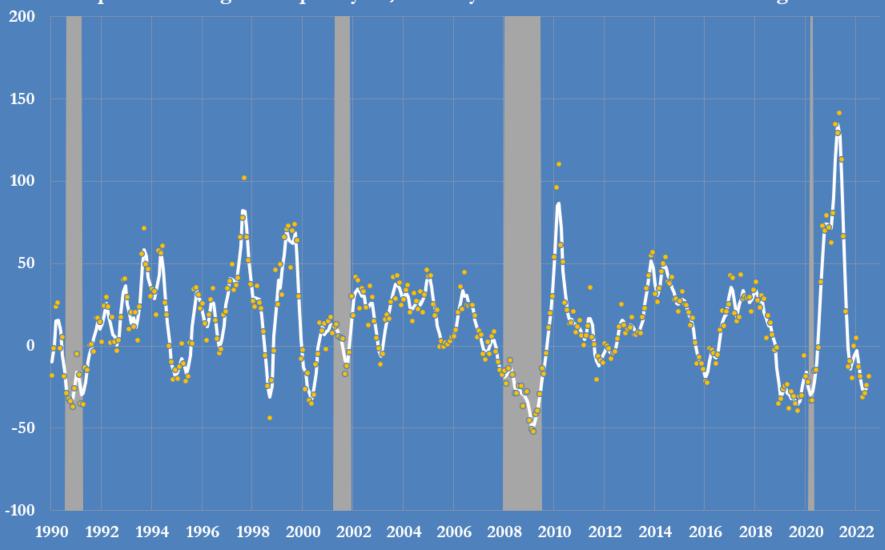

Federal Express share price and the business cycle, 1990-2022 percent change from prior year, monthly and three-month centred average

ISM U.S. manufacturing and non-manufacturing indexes monthly and three-month centred average, 1998-2022