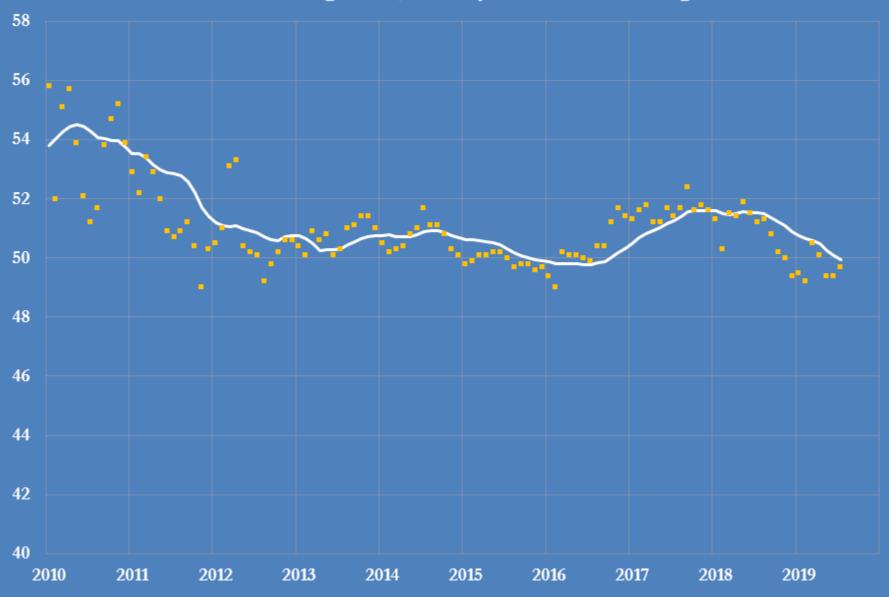

## Eurozone manufacturing purchasing managers' index Index base = 50, monthly and three-month average

China purchasing managers' index, 2010-2019 Manufacturing sector, monthly and 12-month average

Source: China National Bureau of Statistics