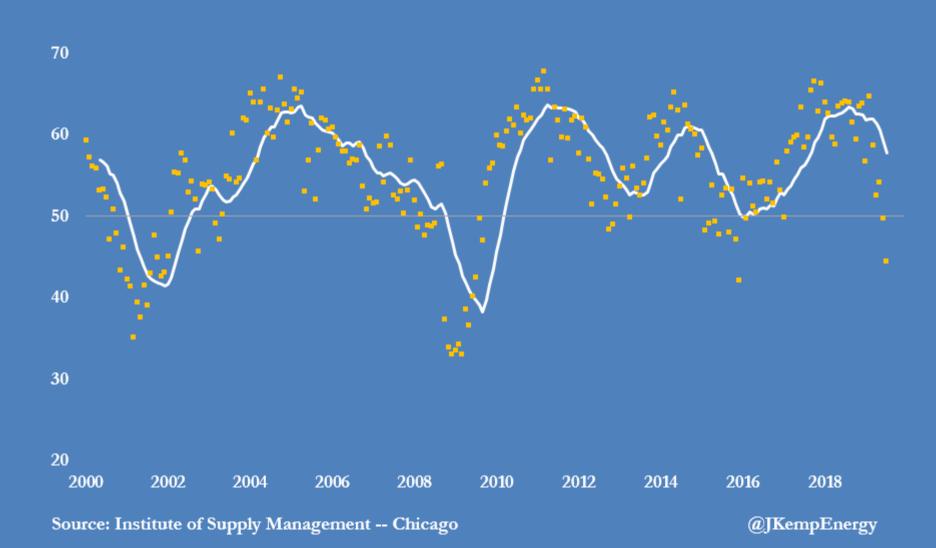

## Global manufacturing Selected indicators

JOHN KEMP REUTERS 1 August 2019

U.S. purchasing managers' surveys, 2000-2019 Chicago regional and ISM national surveys, three-month averages NBER recessions shown