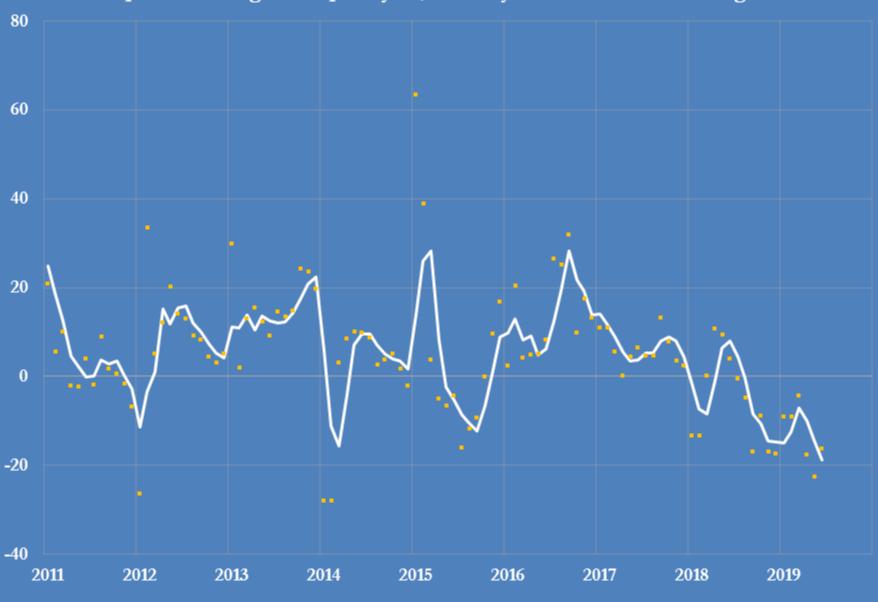

@JKempEnergy

China freight volume, 2011-2019 percent change from prior year, monthly and three-month average

China motor vehicle production, 2011-2019 percent change from prior year, monthly and three-month average

Source: China National Bureau of Statistics

@JKempEnergy