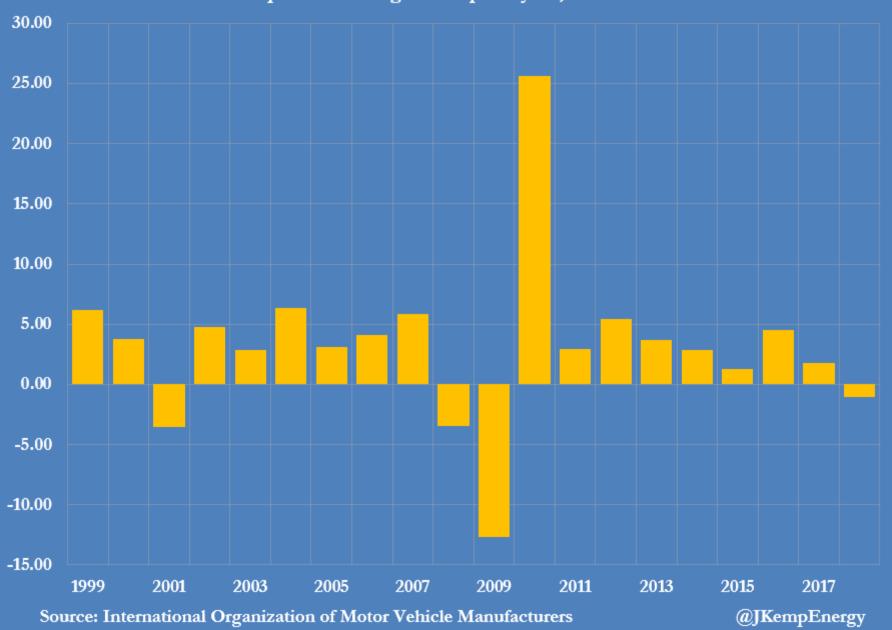

## World motor vehicle production, 1999-2018 percent change from prior year, annual