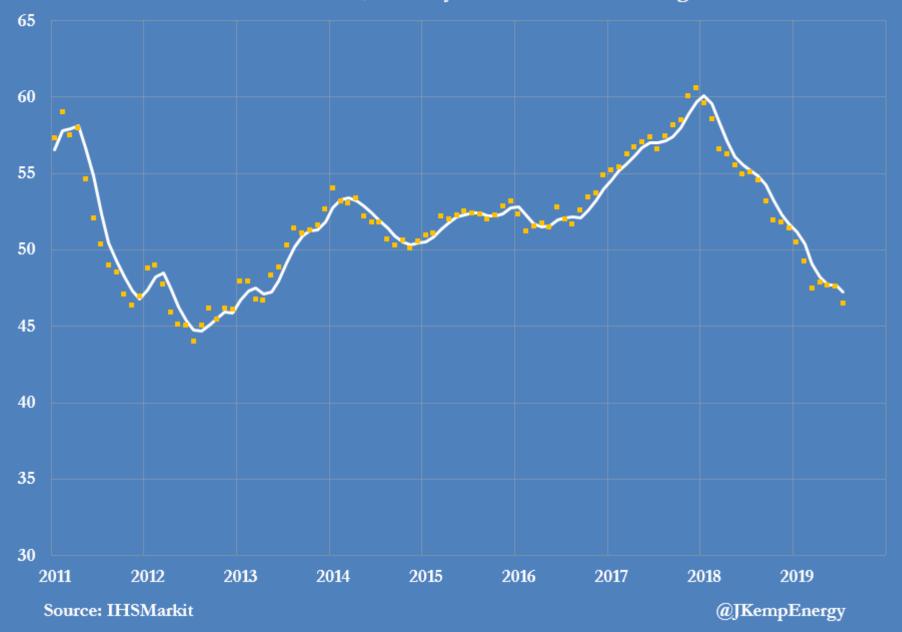

## Eurozone manufacturing purchasing managers' index Index base = 50, monthly and three-month average

China purchasing managers' index, 2010-2019 Manufacturing sector, monthly and 12-month average

Source: China National Bureau of Statistics