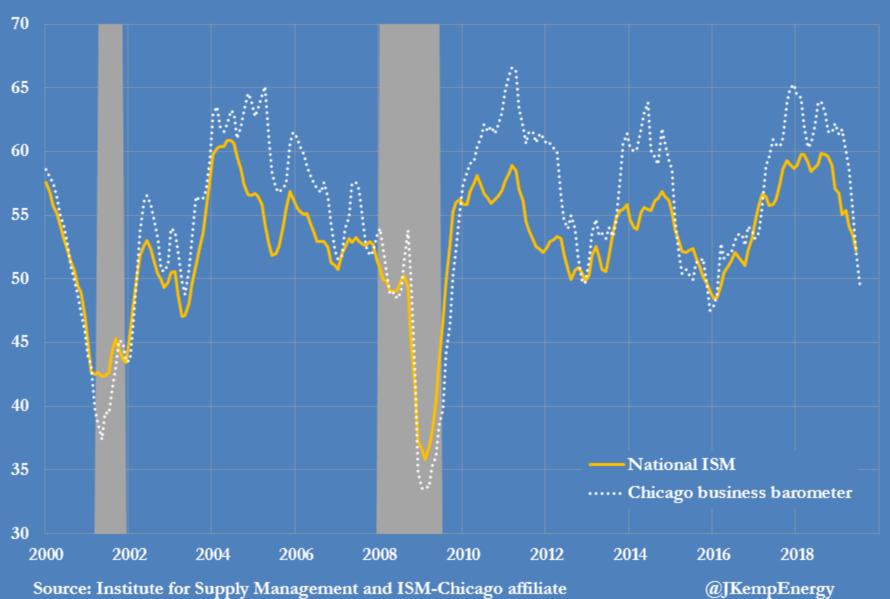

## Global manufacturing Selected indicators

JOHN KEMP REUTERS 1 August 2019

U.S. purchasing managers' surveys, 2000-2019 Chicago regional and ISM national surveys, three-month averages NBER recessions shown