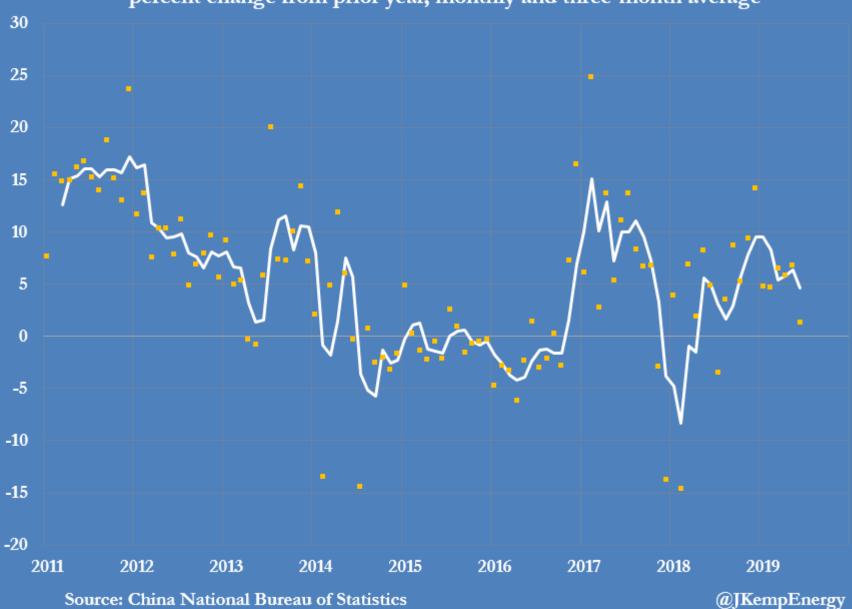

@JKempEnergy

China freight volume, 2011-2019 percent change from prior year, monthly and three-month average

China motor vehicle production, 2011-2019 percent change from prior year, monthly and three-month average

Source: China National Bureau of Statistics

@JKempEnergy