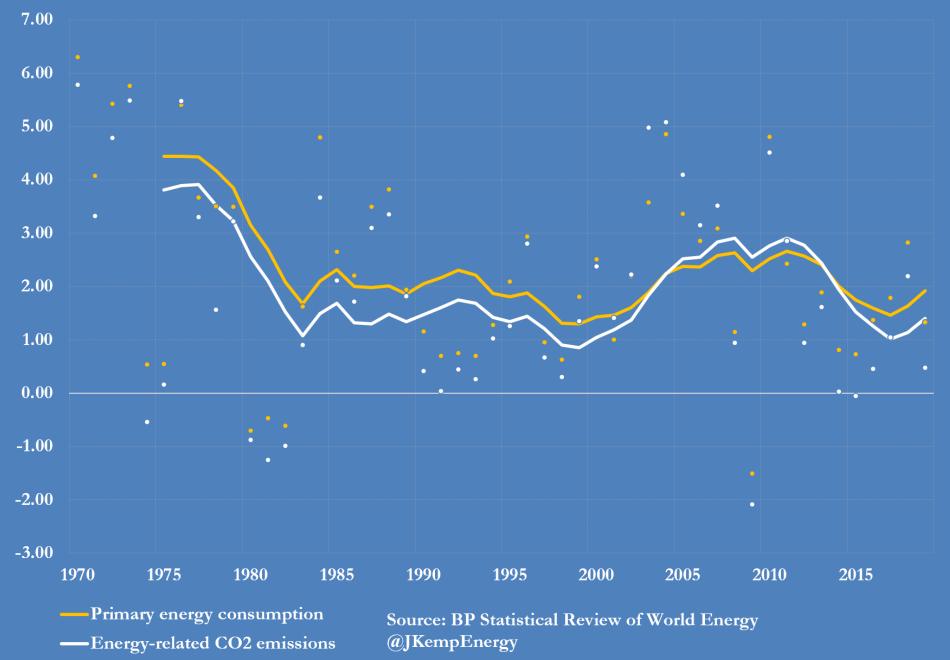

Source: BP Statistical Review of World Energy

**@JKempEnergy** 

Global energy consumption and energy-related CO<sub>2</sub> emissions percent change from prior year and 10-year compound average growth rate

Global energy-related CO<sub>2</sub> emissions billion tonnes, annual

Global energy consumption and energy-related CO<sub>2</sub> emissions Selected countries and country groups, 2009-2019 X-axis: energy consumption % CAGR Y-axis: carbon dioxide emissions % CAGR