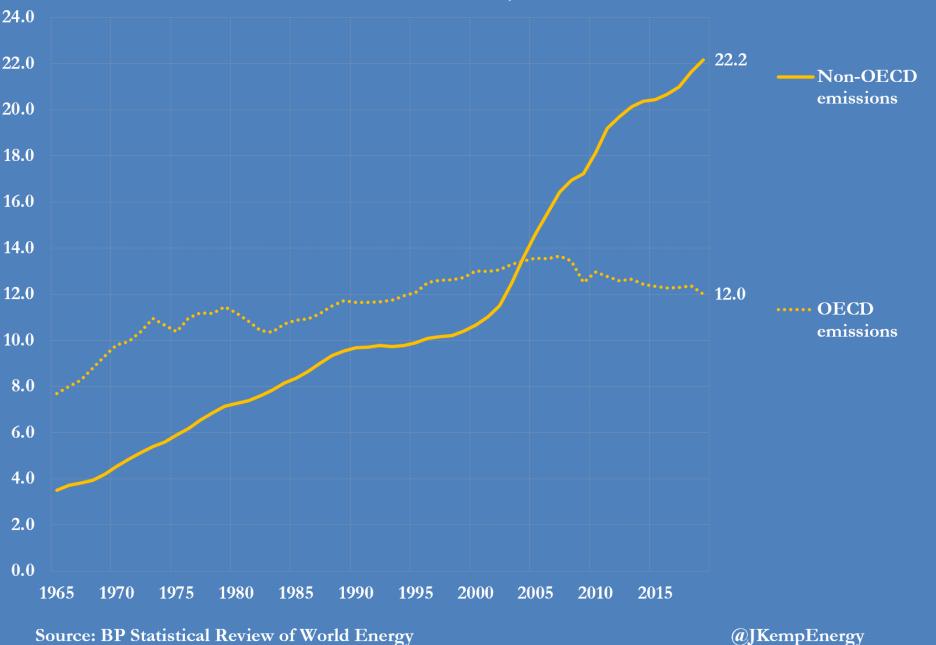

Global energy-related CO<sub>2</sub> emissions billion tonnes, annual

Global energy consumption and energy-related CO<sub>2</sub> emissions Selected countries and country groups, 2009-2019 X-axis: energy consumption % CAGR Y-axis: carbon dioxide emissions % CAGR