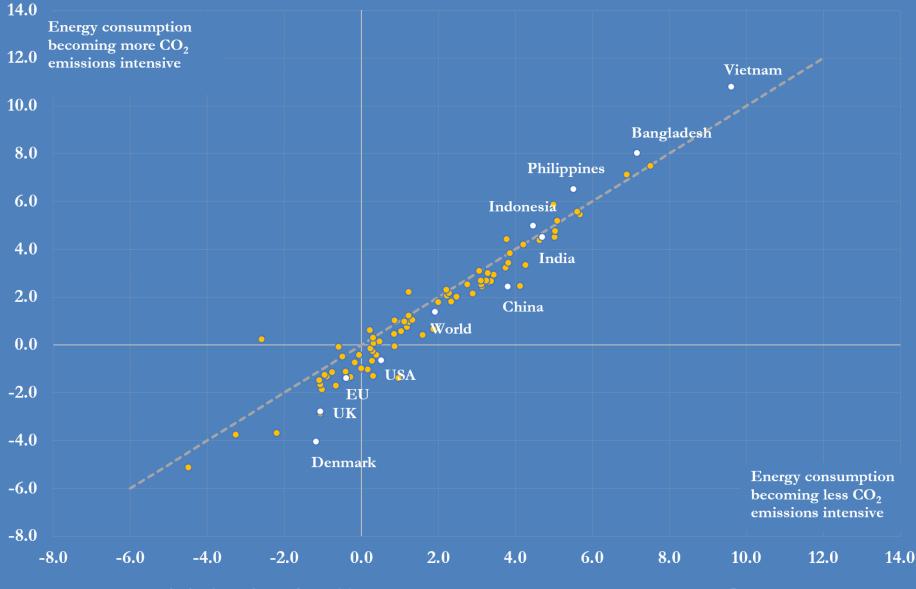

Global energy-related CO<sub>2</sub> emissions billion tonnes, annual

Global energy consumption and energy-related CO<sub>2</sub> emissions Selected countries and country groups, 2009-2019 X-axis: energy consumption % CAGR Y-axis: carbon dioxide emissions % CAGR

Source: BP Statistical Review of World Energy

**@JKempEnergy** 

Global energy consumption and energy-related CO<sub>2</sub> emissions Selected countries and country groups, 2009-2019 X-axis: energy consumption % CAGR Y-axis: carbon dioxide emissions % CAGR