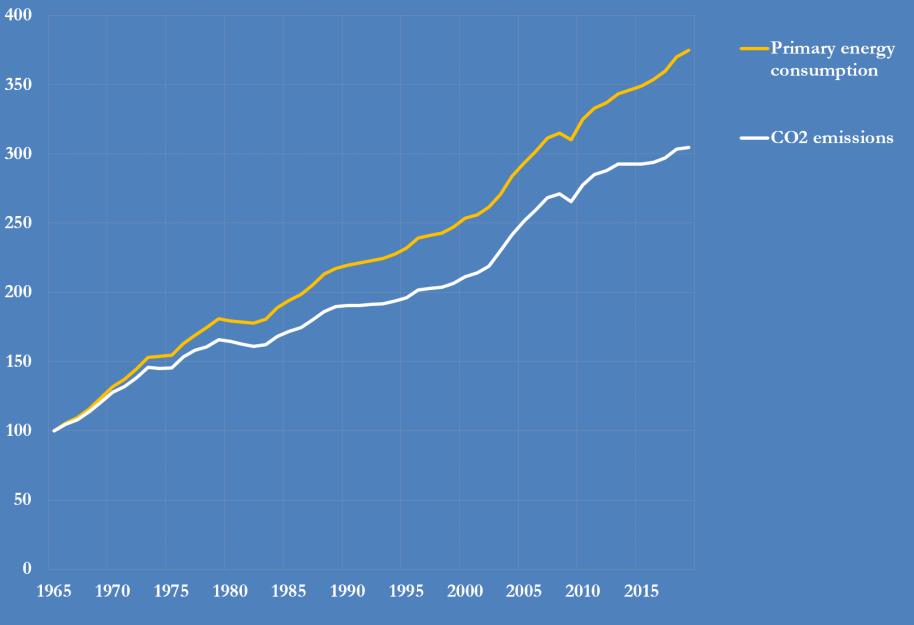

Global energy consumption and energy-related  $CO_2$  emissions Selected indicators

**JOHN KEMP REUTERS** 9 April 2020

Global energy consumption and energy-related  $CO_2$  emissions index numbers, 1965 = 100

Source: BP Statistical Review of World Energy

**@JKempEnergy** 

Global energy consumption and energy-related CO<sub>2</sub> emissions percent change from prior year and 10-year compound average growth rate