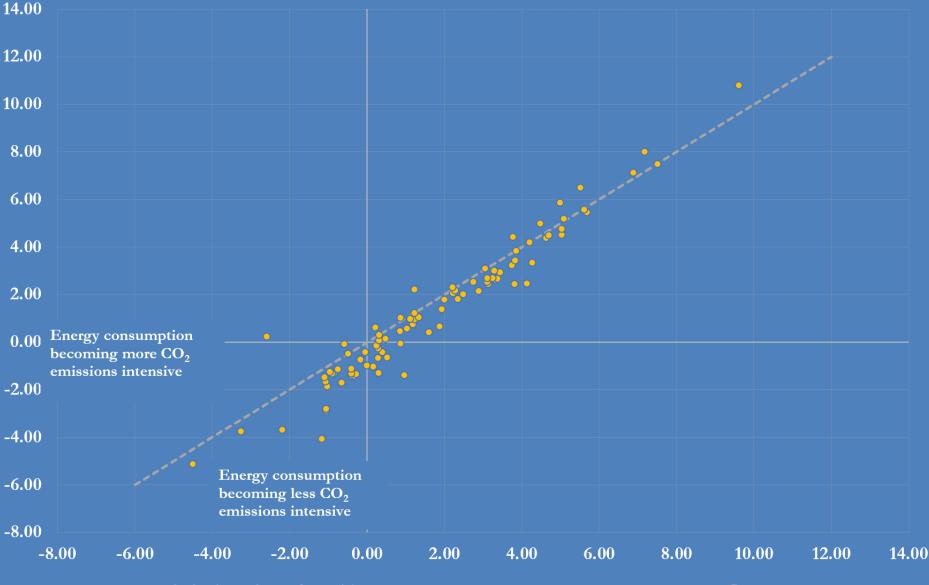

Global energy-related CO<sub>2</sub> emissions billion tonnes, annual

Global energy consumption and energy-related CO<sub>2</sub> emissions Selected countries and country groups, 2009-2019 X-axis: energy consumption % CAGR Y-axis: carbon dioxide emissions % CAGR

Source: BP Statistical Review of World Energy

**@JKempEnergy** 

Global energy consumption and energy-related CO<sub>2</sub> emissions Selected countries and country groups, 2009-2019 X-axis: energy consumption % CAGR Y-axis: carbon dioxide emissions % CAGR

Source: BP Statistical Review of World Energy

**@JKempEnergy**