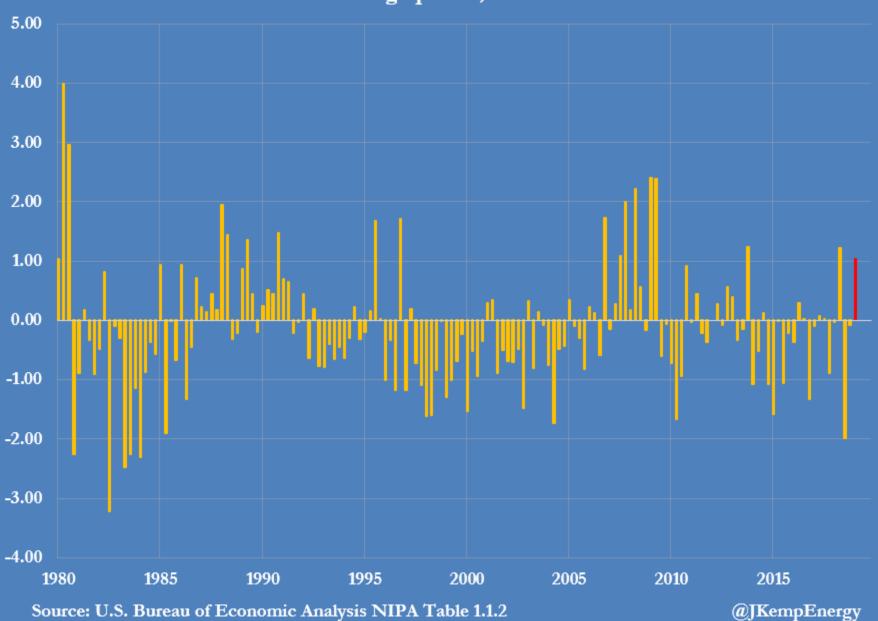

## Private inventory change – contribution to real GDP Percentage points, 1980-2019