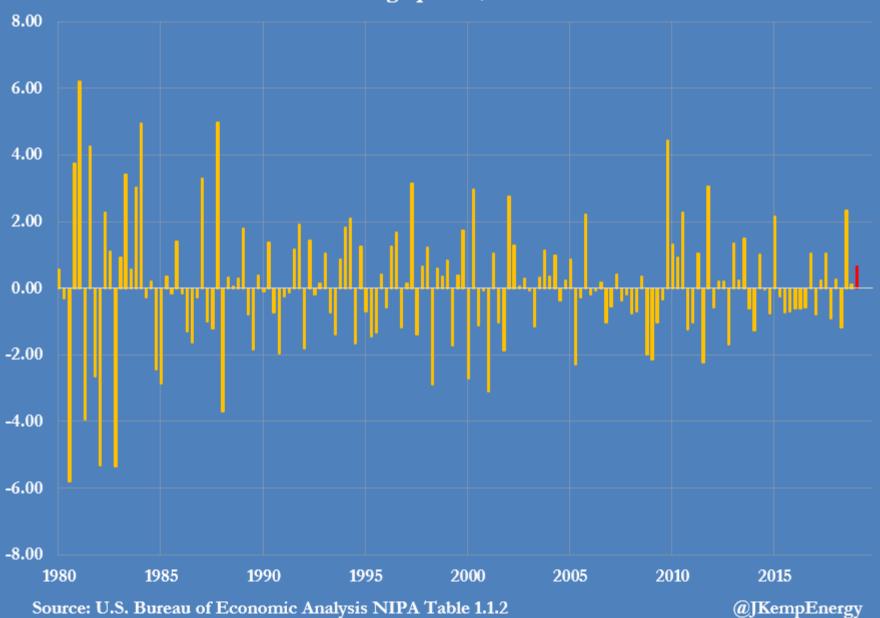

## Private inventory change – contribution to real GDP Percentage points, 1980-2019