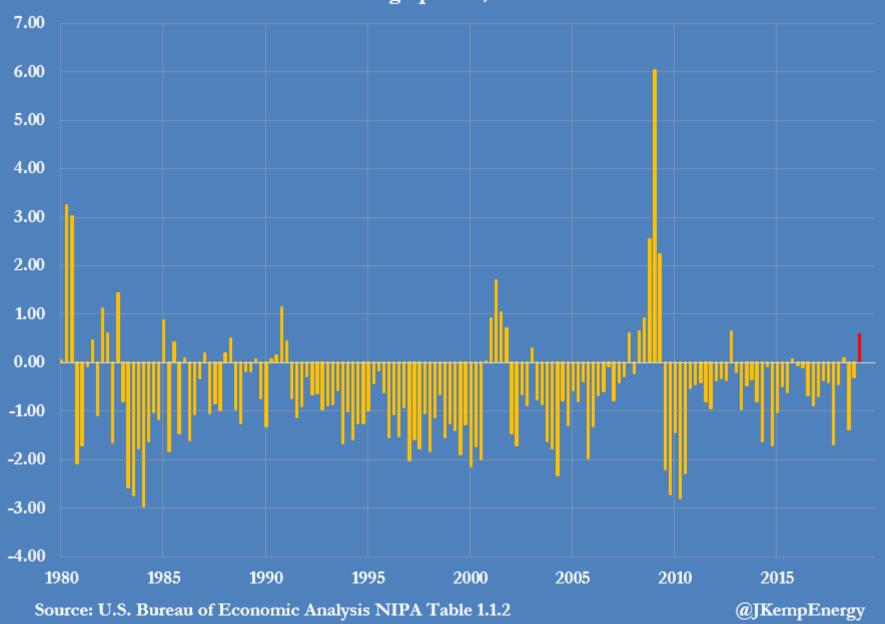

ERS 26 April 2019

U.S. real gross domestic product, 1980-2019
Percent change from previous quarter, expressed at annualised rate



Source: U.S. Bureau of Economic Analysis NIPA Table 1.4.1

Real personal consumer expenditures, 1990-2019

Structures, equipment and intellectual property Quarterly growth expressed at annualised rate



Real private fixed non-residential investment, 1990-2019

Structures, equipment and intellectual property Quarterly growth expressed at annualised rate



Source: U.S. Bureau of Economic Analysis NIPA Table 1.1.1

## Private inventory change – contribution to real GDP Percentage points, 1980-2019



## Net trade – contribution to real GDP Percentage points, 1980-2019



## Imports of goods and services – contribution to real GDP Percentage points, 1980-2019



U.S. real final sales to domestic purchasers, 1980-2019 Percent change from previous quarter, expressed at annualised rate



Source: U.S. Bureau of Economic Analysis NIPA Table 1.4.1

U.S. real final sales to private domestic purchasers, 1980-2019

Percent change from previous quarter, expressed at annualised rate