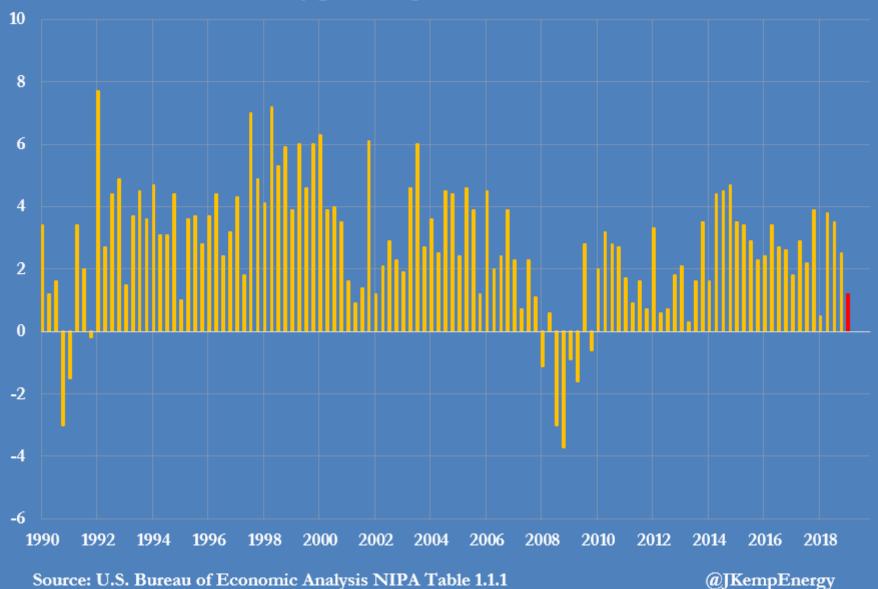

Real personal consumer expenditures, 1990-2019

Structures, equipment and intellectual property Quarterly growth expressed at annualised rate

Real private fixed non-residential investment, 1990-2019

Structures, equipment and intellectual property Quarterly growth expressed at annualised rate

Source: U.S. Bureau of Economic Analysis NIPA Table 1.1.1