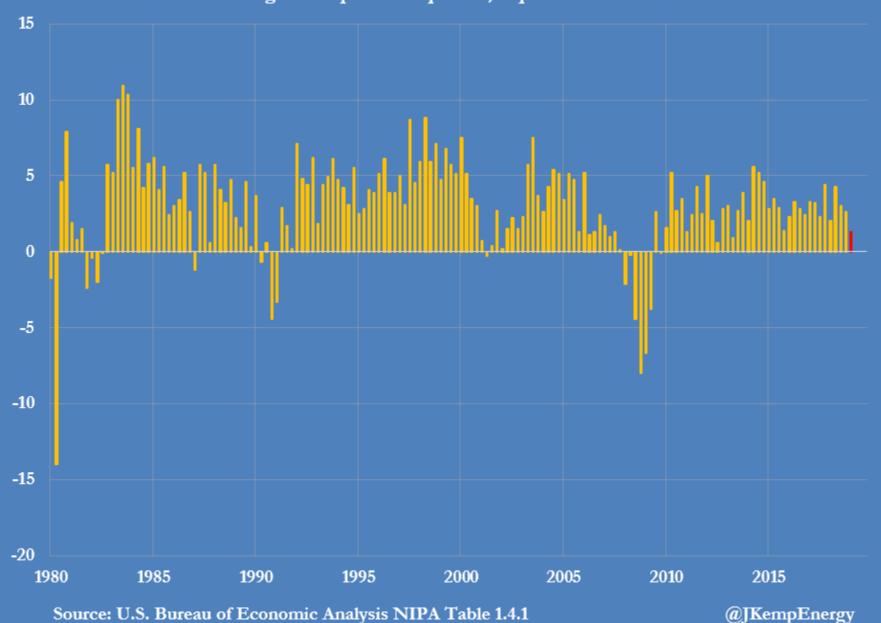

## Imports of goods and services – contribution to real GDP Percentage points, 1980-2019

U.S. real final sales to domestic purchasers, 1980-2019 Percent change from previous quarter, expressed at annualised rate

Source: U.S. Bureau of Economic Analysis NIPA Table 1.4.1

U.S. real final sales to private domestic purchasers, 1980-2019

Percent change from previous quarter, expressed at annualised rate