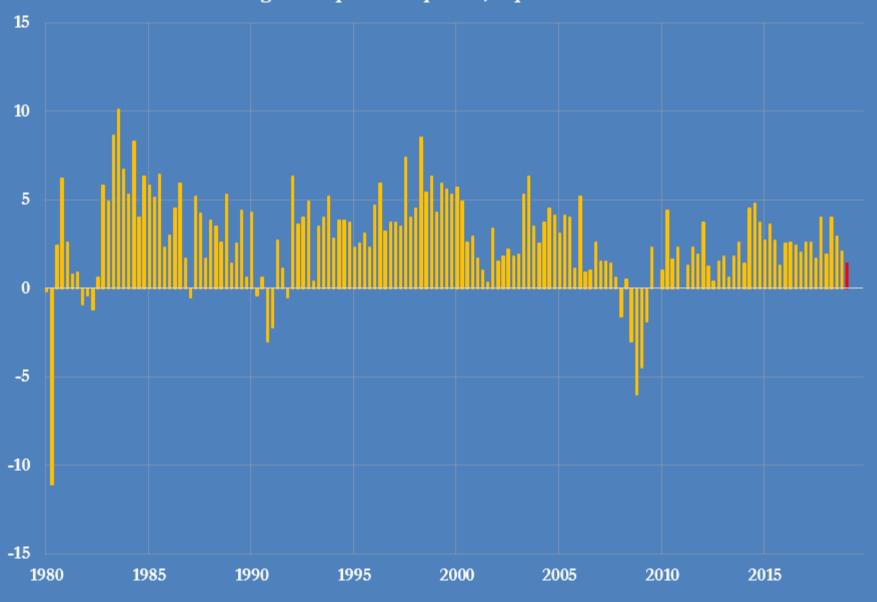

## U.S. gross domestic product Selected indicators

JOHN KEMP REUTERS 26 April 2019

U.S. real gross domestic product, 1980-2019
Percent change from previous quarter, expressed at annualised rate

Source: U.S. Bureau of Economic Analysis NIPA Table 1.4.1