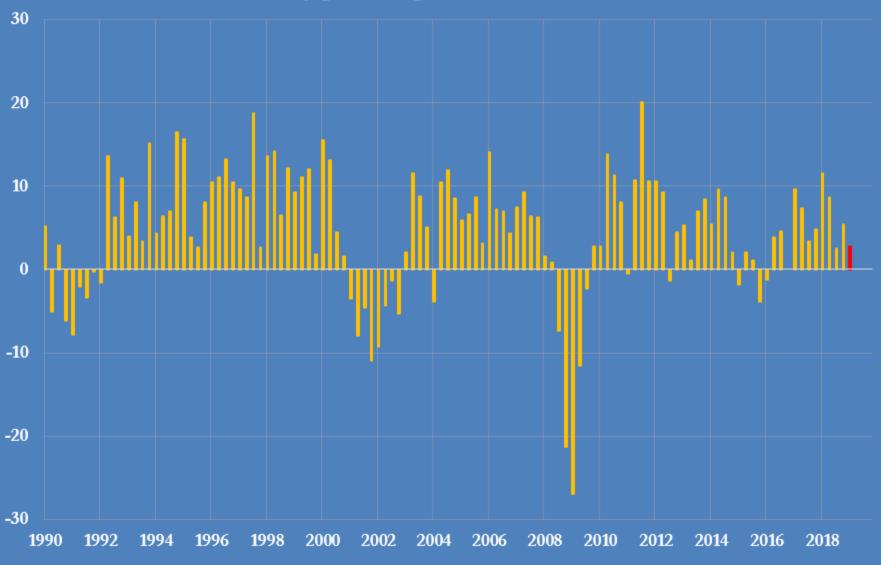

Real personal consumer expenditures, 1990-2019

Structures, equipment and intellectual property Quarterly growth expressed at annualised rate

Real private fixed non-residential investment, 1990-2019

Structures, equipment and intellectual property Quarterly growth expressed at annualised rate

Source: U.S. Bureau of Economic Analysis NIPA Table 1.1.1