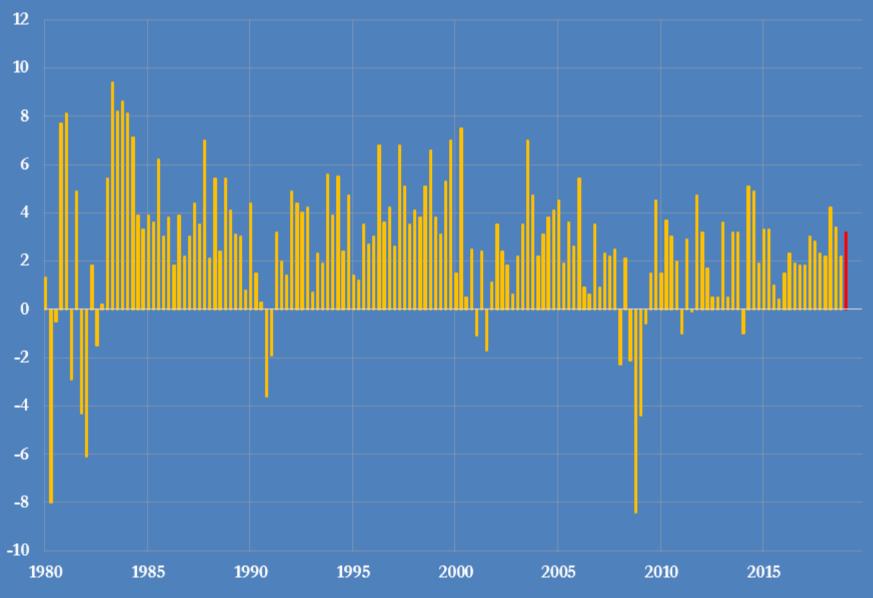

## U.S. gross domestic product Selected indicators

JOHN KEMP REUTERS 26 April 2019

U.S. real gross domestic product, 1980-2019
Percent change from previous quarter, expressed at annualised rate

Source: U.S. Bureau of Economic Analysis NIPA Table 1.4.1