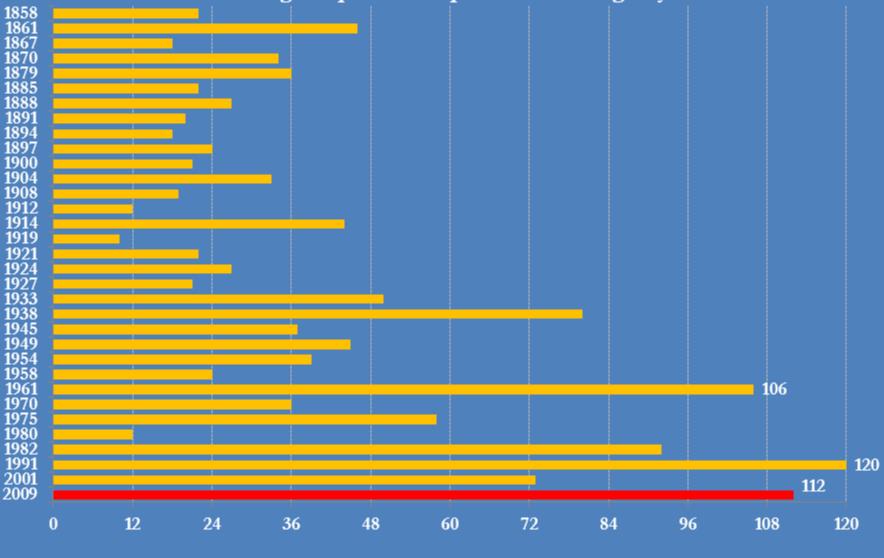

## Duration of U.S. business cycles (expansion phase) since 1858 months from trough to peak for expansions starting in years shown

Source: National Bureau of Economic Research