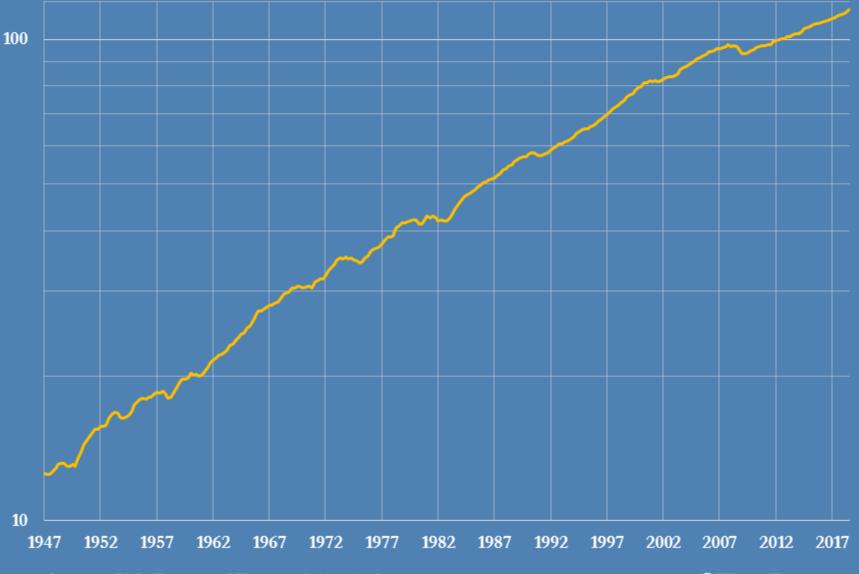

U.S. economic cycle Selected indicators

JOHN KEMP REUTERS 30 Oct 2018 U.S. real gross domestic product, 1947-2018 Index 2012 = 100, logarithmic scale

Source : U.S. Bureau of Economic Analysis