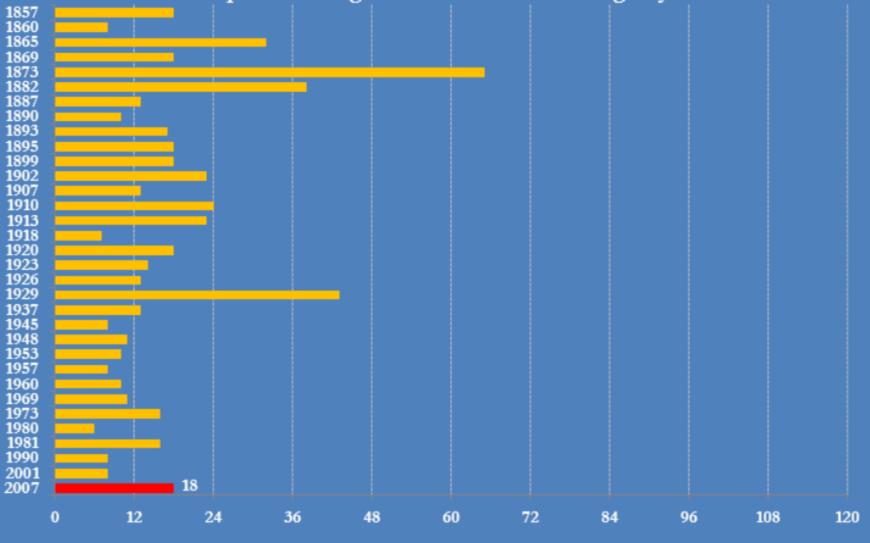

## Duration of U.S. business cycles (contraction phase) since 1857 months from peak to trough for contractions starting in years shown

Source: National Bureau of Economic Research