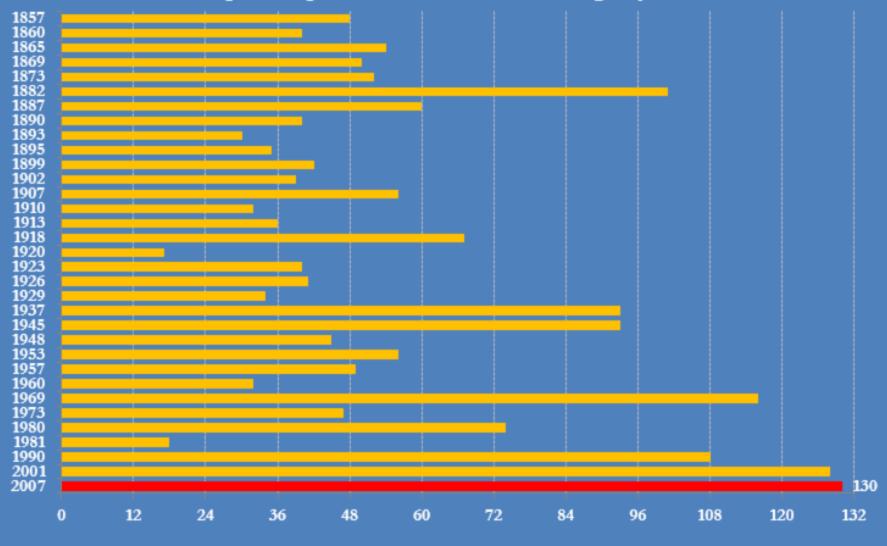

## Duration of U.S. business cycles (complete cycle) since 1857 months from peak to peak for contractions starting in years shown

Source: National Bureau of Economic Research